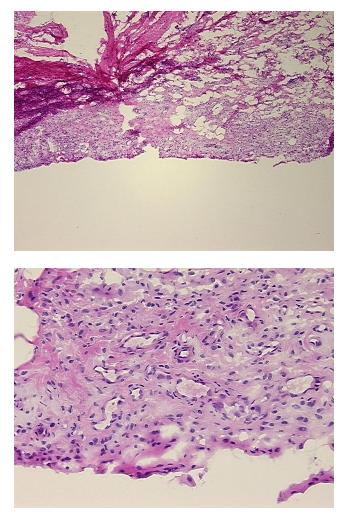

| Product Type:                                           | Frozen Sections                                                                                                                                                                  |
|---------------------------------------------------------|----------------------------------------------------------------------------------------------------------------------------------------------------------------------------------|
| Disease State:                                          | Other Disease                                                                                                                                                                    |
| Diagnosis Category:                                     | Arthritis                                                                                                                                                                        |
| Tissue:                                                 | Joint                                                                                                                                                                            |
| Frozen Sample ID:                                       | FR00044B73                                                                                                                                                                       |
| Case ID:                                                | CI000020133                                                                                                                                                                      |
| Tissue of Origin:                                       | Joint                                                                                                                                                                            |
| Site of Finding:                                        | Joint                                                                                                                                                                            |
| Appearance:                                             | L                                                                                                                                                                                |
| Sample Diagnosis (from<br>Pathology Verification):      | Osteoarthritis                                                                                                                                                                   |
| Normal:                                                 | 0%                                                                                                                                                                               |
| Lesional:                                               | 100%                                                                                                                                                                             |
| Tumor:                                                  | 0%                                                                                                                                                                               |
| Tumor Hypo/Acellular<br>Stroma:                         | 0%                                                                                                                                                                               |
| Tumor Hypercellular<br>Stroma:                          | 0%                                                                                                                                                                               |
| Necrosis:                                               | 0%                                                                                                                                                                               |
| Pathology Verification<br>notes from H&E review:        | Inflammation: Mild Mixed inflammatory infiltrate; Non Tumor Structures: 80% Ligament and tendon, 20% Synovial membrane; Other Features/Comments: proliferative synovitis present |
| CASE Diagnosis (from<br>medical center path<br>report): | Osteoarthritis                                                                                                                                                                   |
| Age:                                                    | 64                                                                                                                                                                               |
| Gender:                                                 | Female                                                                                                                                                                           |
| Race:                                                   | White or Caucasian                                                                                                                                                               |
|                                                         |                                                                                                                                                                                  |

## **Product images:**

4x Image

20x Image

This product is to be used for laboratory only. Not for diagnostic or therapeutic use. ©2022 OriGene Technologies, Inc., <u>9620 Medical Center Drive, Ste 200, Rockville, MD 20850, US</u>