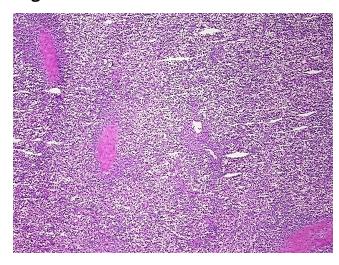

s (from Leukemia, hairy cell

Pathology Verification):

'athology Verification):

0%

Leukemia, hairy cell

Normal: 0% Lesional: 0%

Tumor: 80%

Tumor Hypo/Acellular

Stroma:

Tumor Hypercellular 20%

Stroma:

Necrosis: 0%

CASE Diagnosis (from

medical center path

report):

. сро. с,

**Age:** 49

**Gender:** Male

Tumor Grade: Not Reported

Ī

Minimum Stage

Grouping:

OriGene Technologies, Inc.

9620 Medical Center Drive, Ste 200 Rockville, MD 20850, US Phone: +1-888-267-4436 https://www.origene.com techsupport@origene.com EU: info-de@origene.com CN: techsupport@origene.cn





**Storage:** Store frozen tissue sections at -80°C.

Stability: All frozen tissue sections are stable for 1 year from date of purchase if stored at -80°C

without repeated freeze/thaws.

## **Product images:**



4x Image



20x Image