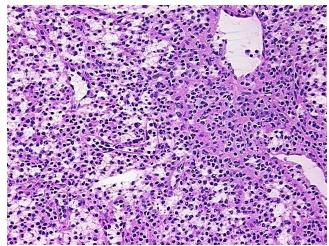

emia, hairy cell

Pathology Verification):

'athology Verification):

0%

Leukemia, hairy cell

Normal: 0% Lesional: 0%

Tumor: 80%

Tumor Hypo/Acellular

Stroma:

Tumor Hypercellular 20%

Stroma:

Necrosis: 0%

CASE Diagnosis (from

medical center path

report):

. сро. с,

**Age:** 49

**Gender:** Male

Tumor Grade: Not Reported

Ī

Minimum Stage

Grouping:

OriGene Technologies, Inc.

9620 Medical Center Drive, Ste 200 Rockville, MD 20850, US Phone: +1-888-267-4436 https://www.origene.com techsupport@origene.com EU: info-de@origene.com CN: techsupport@origene.cn





**Storage:** Store frozen tissue sections at -80°C.

Stability: All frozen tissue sections are stable for 1 year from date of purchase if stored at -80°C

without repeated freeze/thaws.

## **Product images:**



4x Image



20x Image