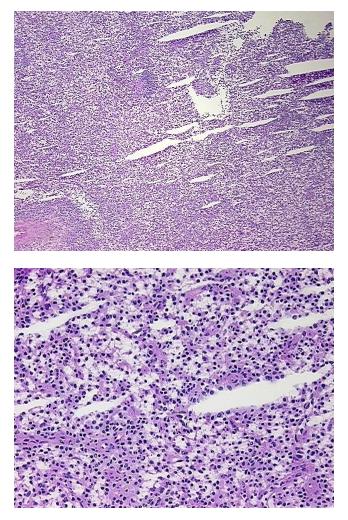

#### **Product data:**

| Product Type:                                           | Frozen Sections      |
|---------------------------------------------------------|----------------------|
| Disease State:                                          | Cancer               |
| Diagnosis Category:                                     | Leukemia             |
| Tissue:                                                 | Lymphoid tissue      |
| Frozen Sample ID:                                       | FR00042E98           |
| Case ID:                                                | CI0000019668         |
| Tissue of Origin:                                       | Lymphoid tissue      |
| Site of Finding:                                        | Spleen               |
| Appearance:                                             | Tumor                |
| Sample Diagnosis (from<br>Pathology Verification):      | Leukemia, hairy cell |
| Normal:                                                 | 0%                   |
| Lesional:                                               | 0%                   |
| Tumor:                                                  | 80%                  |
| Tumor Hypo/Acellular<br>Stroma:                         | 0%                   |
| Tumor Hypercellular<br>Stroma:                          | 20%                  |
| Necrosis:                                               | 0%                   |
| CASE Diagnosis (from<br>medical center path<br>report): | Leukemia, hairy cell |
| Age:                                                    | 49                   |
| Gender:                                                 | Male                 |
| Tumor Grade:                                            | Not Reported         |
| Minimum Stage<br>Grouping:                              | I                    |

## Product images:

4x Image

20x Image

This product is to be used for laboratory only. Not for diagnostic or therapeutic use. ©2023 OriGene Technologies, Inc., 9620 Medical Center Drive, Ste 200, Rockville, MD 20850, US