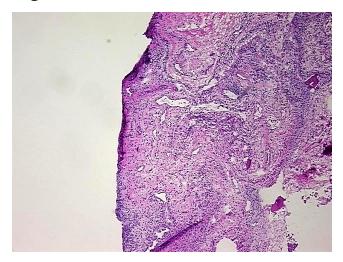

## **Product images:**

4x Image

20x Image

Sample Diagnosis (from Pathology Verification):

Osteoarthritis

Normal: 0%
Lesional: 100%
Tumor: 0%
Tumor Hypo/Acellular 0%

Stroma:

Tumor Hypercellular 0%

Stroma:

Necrosis: 0%

Pathology Verification notes from H&E review:

Inflammation: Mild Mixed inflammatory infiltrate; Non Tumor Structures: 20% Synovial lining, 50% Fibrous stroma, 30% Tendon; Other Features/Comments: proliferative synovitis present

CASE Diagnosis (from medical center path