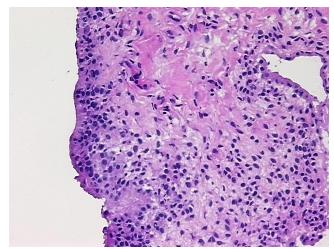

## **Product images:**

4x Image

20x Image

Sample Diagnosis (from Pathology Verification):

Osteoarthritis

Normal: 0%
Lesional: 100%
Tumor: 0%
Tumor Hypo/Acellular 0%

Stroma:

Tumor Hypercellular 0%

Stroma:

Necrosis: 0%

Pathology Verification notes from H&E review:

Inflammation: Mild Mixed inflammatory infiltrate; Non Tumor Structures: 20% Synovial lining, 50% Fibrous stroma, 30% Tendon; Other Features/Comments: proliferative synovitis present

CASE Diagnosis (from medical center path