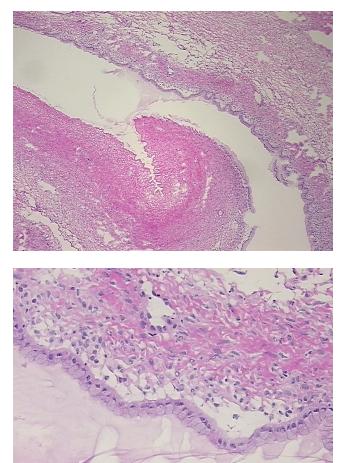

#### **Product data:**

**Product Type: Frozen Sections Disease State:** Other Disease Borderline Ovarian Tumor **Diagnosis Category:** Tissue: Ovary Frozen Sample ID: FR00042DE4 Case ID: CI0000019648 **Tissue of Origin:** Ovary: right Site of Finding: Ovary: right Т Appearance: Tumor of ovary, mucinous, borderline Sample Diagnosis (from Pathology Verification): 0% Normal: Lesional: 0% 20% Tumor: Tumor Hypo/Acellular 0% Stroma: **Tumor Hypercellular** 80% Stroma: 0% Necrosis: **Pathology Verification** Tumor Stroma (Cellular): Fibroblastic cells notes from H&E review: CASE Diagnosis (from Tumor of ovary, mucinous, borderline medical center path report): 53 Age: Gender: Female Race: White or Caucasian

## **Product images:**

4x Image

20x Image

This product is to be used for laboratory only. Not for diagnostic or therapeutic use. ©2025 OriGene Technologies, Inc., 9620 Medical Center Drive, Ste 200, Rockville, MD 20850, US