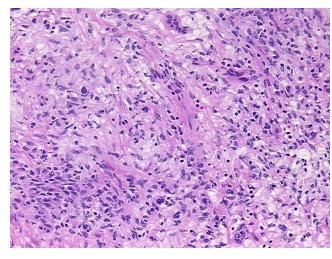

Diagnosis (from** 

medical center path

report):

Adenocarcinoma of pancreas, ductal

No normal architecture in lesional component

72 Age:

Gender: Male

Race: White or Caucasian



OriGene Technologies, Inc. 9620 Medical Center Drive, Ste 200

CN: techsupport@origene.cn

Rockville, MD 20850, US Phone: +1-888-267-4436 https://www.origene.com techsupport@origene.com EU: info-de@origene.com



**Tumor Grade:** AJCC G2: Moderately differentiated

Minimum Stage

Grouping:

IIB

T (Extent of Primary

Tumor):

T2

N (Lymph node

N1

metastasis):

M (Distant metastasis): MX

**Storage:** Store frozen tissue sections at -80°C.

Stability: All frozen tissue sections are stable for 1 year from date of purchase if stored at -80°C

without repeated freeze/thaws.

## **Product images:**



4x Image



20x Image