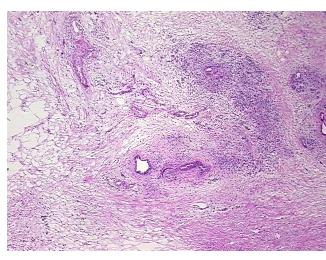

ew:

**CASE Diagnosis (from** 

medical center path

report):

Adenocarcinoma of pancreas, ductal

No normal architecture in lesional component

72 Age:

Gender: Male

Race: White or Caucasian



OriGene Technologies, Inc. 9620 Medical Center Drive, Ste 200

CN: techsupport@origene.cn

Rockville, MD 20850, US Phone: +1-888-267-4436 https://www.origene.com techsupport@origene.com EU: info-de@origene.com



**Tumor Grade:** AJCC G2: Moderately differentiated

Minimum Stage

Grouping:

IIB

T (Extent of Primary

Tumor):

T2

N (Lymph node

N1

metastasis):

M (Distant metastasis): MX

**Storage:** Store frozen tissue sections at -80°C.

Stability: All frozen tissue sections are stable for 1 year from date of purchase if stored at -80°C

without repeated freeze/thaws.

## **Product images:**



4x Image



20x Image