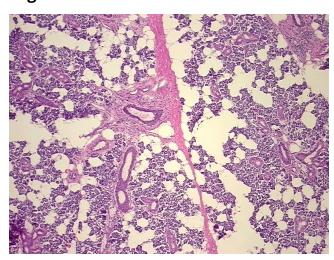

igene.cn

Rockville, MD 20850, US Phone: +1-888-267-4436 https://www.origene.com techsupport@origene.com EU: info-de@origene.com



Tumor Grade: Not Reported

Minimum Stage

Grouping:

Ш

T (Extent of Primary

Tumor):

T4

N (Lymph node

N0

metastasis):

M (Distant metastasis): MX

wi (Distant inetastasis).

**Diagnostic Test Results:** Neuron specific enolase ~ NSE! by IHC, Positive, diffuse; CD45 ~ Leukocyte common antigen!

by IHC, Negative; Cytokeratin 20 ~ CK20! by IHC, Positive; Chromogranin A ~ Parathyroid

secretory protein 1! by IHC, Negative; Cytokeratin AE1/AE3 ~ AE1/A

**Storage:** Store frozen tissue sections at -80°C.

Stability: All frozen tissue sections are stable for 1 year from date of purchase if stored at -80°C

without repeated freeze/thaws.

## **Product images:**



4x Image





20x Image