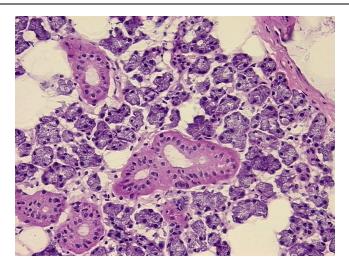

ville, MD 20850, US Phone: +1-888-267-4436 https://www.origene.com techsupport@origene.com EU: info-de@origene.com



Tumor Grade: Not Reported

Minimum Stage

Grouping:

Ш

T (Extent of Primary

Tumor):

T4

N (Lymph node

N0

metastasis):

M (Distant metastasis): MX

wi (Distant inetastasis).

**Diagnostic Test Results:** Neuron specific enolase ~ NSE! by IHC, Positive, diffuse; CD45 ~ Leukocyte common antigen!

by IHC, Negative; Cytokeratin 20 ~ CK20! by IHC, Positive; Chromogranin A ~ Parathyroid

secretory protein 1! by IHC, Negative; Cytokeratin AE1/AE3 ~ AE1/A

**Storage:** Store frozen tissue sections at -80°C.

Stability: All frozen tissue sections are stable for 1 year from date of purchase if stored at -80°C

without repeated freeze/thaws.

## **Product images:**



4x Image





20x Image