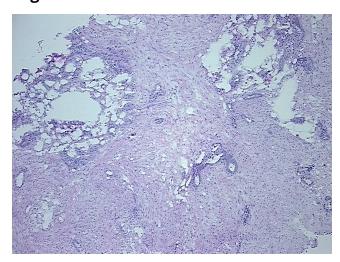

troma:

49%

**Tumor Hypercellular** 

Stroma:

0%

Necrosis: 19

Pathology Verification

**notes from H&E review:** area: 5mm x 4 mm

CASE Diagnosis (from

medical center path report):

Adenocarcinoma of endometrium

Tumor Stroma (Hypo/Acellular): Desmoplastic reaction; Other Features/Comments: Tumor

**Age:** 65

**Gender:** Female

Race: Black or African American



**OriGene Technologies, Inc.** 9620 Medical Center Drive, Ste 200

CN: techsupport@origene.cn

Rockville, MD 20850, US Phone: +1-888-267-4436 https://www.origene.com techsupport@origene.com EU: info-de@origene.com



**Storage:** Store frozen tissue sections at -80°C.

Stability: All frozen tissue sections are stable for 1 year from date of purchase if stored at -80°C

without repeated freeze/thaws.

## **Product images:**



4x Image



20x Image