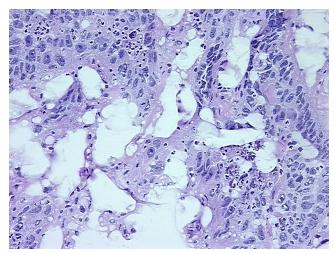

**Tumor Hypercellular** 

Stroma:

0%

Necrosis: 19

Pathology Verification

**notes from H&E review:** area: 5mm x 4 mm

CASE Diagnosis (from

medical center path report):

Adenocarcinoma of endometrium

Tumor Stroma (Hypo/Acellular): Desmoplastic reaction; Other Features/Comments: Tumor

**Age:** 65

**Gender:** Female

Race: Black or African American



**OriGene Technologies, Inc.** 9620 Medical Center Drive, Ste 200

CN: techsupport@origene.cn

Rockville, MD 20850, US Phone: +1-888-267-4436 https://www.origene.com techsupport@origene.com EU: info-de@origene.com



**Storage:** Store frozen tissue sections at -80°C.

Stability: All frozen tissue sections are stable for 1 year from date of purchase if stored at -80°C

without repeated freeze/thaws.

## **Product images:**



4x Image



20x Image