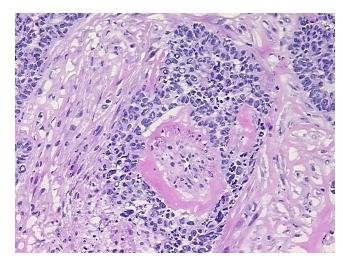

* 

Stroma:

30%

**Necrosis:** 

20%

**CASE Diagnosis (from** 

medical center path

report):

Adenocarcinoma of ovary, serous

68 Age:

Gender: **Female** 

Race: White or Caucasian

**Tumor Grade:** FIGO G3: Poorly differentiated



OriGene Technologies, Inc. 9620 Medical Center Drive, Ste 200

CN: techsupport@origene.cn

Rockville, MD 20850, US Phone: +1-888-267-4436 https://www.origene.com techsupport@origene.com EU: info-de@origene.com



Minimum Stage Grouping:

IIIC

T (Extent of Primary

Tumor):

N (Lymph node

N1

T2

metastasis):

M (Distant metastasis): MX

**Storage:** Store frozen tissue sections at -80°C.

Stability: All frozen tissue sections are stable for 1 year from date of purchase if stored at -80°C

without repeated freeze/thaws.

## **Product images:**



4x Image



20x Image