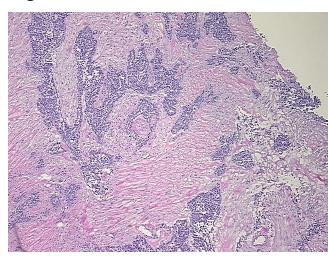

percellular** 

Stroma:

30%

**Necrosis:** 

20%

**CASE Diagnosis (from** 

medical center path

report):

Adenocarcinoma of ovary, serous

68 Age:

Gender: **Female** 

Race: White or Caucasian

**Tumor Grade:** FIGO G3: Poorly differentiated



OriGene Technologies, Inc. 9620 Medical Center Drive, Ste 200

CN: techsupport@origene.cn

Rockville, MD 20850, US Phone: +1-888-267-4436 https://www.origene.com techsupport@origene.com EU: info-de@origene.com



Minimum Stage Grouping:

IIIC

T (Extent of Primary

Tumor):

N (Lymph node

N1

T2

metastasis):

M (Distant metastasis): MX

**Storage:** Store frozen tissue sections at -80°C.

Stability: All frozen tissue sections are stable for 1 year from date of purchase if stored at -80°C

without repeated freeze/thaws.

## **Product images:**



4x Image



20x Image