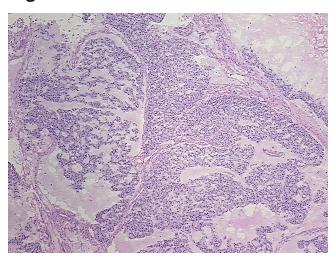

tion** 

notes from H&E review:

**CASE Diagnosis (from** medical center path

report):

Adenocarcinoma of ovary, mucinous

Tumor Stroma (Hypo/Acellular): Mucin

53 Age:

Gender: **Female** 

Race: White or Caucasian



OriGene Technologies, Inc. 9620 Medical Center Drive, Ste 200

CN: techsupport@origene.cn

Rockville, MD 20850, US Phone: +1-888-267-4436 https://www.origene.com techsupport@origene.com EU: info-de@origene.com



Tumor Grade: Not Reported

Minimum Stage

IIIC

Grouping:

T (Extent of Primary

Tumor):

ТЗс

N (Lymph node

NX

metastasis):

M (Distant metastasis): MX

**Storage:** Store frozen tissue sections at -80°C.

Stability: All frozen tissue sections are stable for 1 year from date of purchase if stored at -80°C

without repeated freeze/thaws.

## **Product images:**



4x Image



20x Image