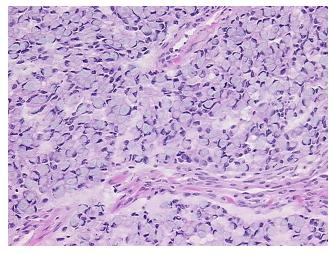

es from H&E review:

**CASE Diagnosis (from** medical center path

report):

Adenocarcinoma of ovary, mucinous

Tumor Stroma (Hypo/Acellular): Mucin

53 Age:

Gender: **Female** 

Race: White or Caucasian



OriGene Technologies, Inc. 9620 Medical Center Drive, Ste 200

CN: techsupport@origene.cn

Rockville, MD 20850, US Phone: +1-888-267-4436 https://www.origene.com techsupport@origene.com EU: info-de@origene.com



Tumor Grade: Not Reported

Minimum Stage

IIIC

Grouping:

T (Extent of Primary

Tumor):

ТЗс

N (Lymph node

NX

metastasis):

M (Distant metastasis): MX

**Storage:** Store frozen tissue sections at -80°C.

Stability: All frozen tissue sections are stable for 1 year from date of purchase if stored at -80°C

without repeated freeze/thaws.

## **Product images:**



4x Image



20x Image