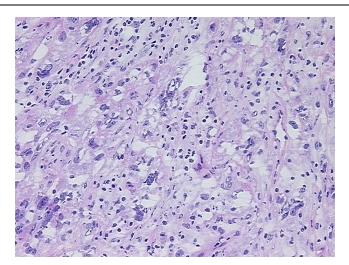

## **Product images:**

4x Image

20x Image

Appearance:

Sample Diagnosis (from

Pathology Verification):

Adenocarcinoma of breast, ductal

60% Normal:

Lesional: 0%

20% Tumor:

Tumor Hypo/Acellular

Stroma:

0%

**Tumor Hypercellular** 

Stroma:

20%

**Necrosis:** 

0%

**Pathology Verification** 

notes from H&E review:

**CASE Diagnosis (from** medical center path

report):

Adenocarcinoma of breast, ductal

Non Tumor Structures: 10% Glandular epithelium, 50% Stroma, 40% Adipose tissue

45 Age:

Gender: **Female** 