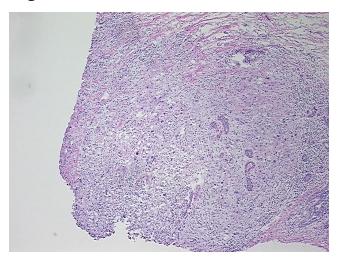

## **Product images:**

4x Image

20x Image

Appearance:

Sample Diagnosis (from

Pathology Verification):

Adenocarcinoma of breast, ductal

60% Normal:

Lesional: 0%

20% Tumor:

Tumor Hypo/Acellular

Stroma:

0%

**Tumor Hypercellular** 

Stroma:

20%

**Necrosis:** 

0%

**Pathology Verification** 

notes from H&E review:

**CASE Diagnosis (from** medical center path

report):

Adenocarcinoma of breast, ductal

Non Tumor Structures: 10% Glandular epithelium, 50% Stroma, 40% Adipose tissue

45 Age:

Gender: **Female** 