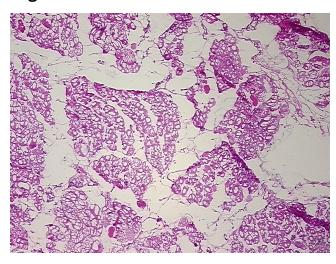

muscle, 10% Interstitial tissue, 20% Adipose tissue

**CASE Diagnosis (from** medical center path

report):

Myxofibrosarcoma of soft tissue

79 Age:

Gender: **Female** 

Race: White or Caucasian



OriGene Technologies, Inc. 9620 Medical Center Drive, Ste 200

CN: techsupport@origene.cn

Rockville, MD 20850, US Phone: +1-888-267-4436 https://www.origene.com techsupport@origene.com EU: info-de@origene.com



**Tumor Grade:** AJCC G3: Poorly differentiated

Minimum Stage

Grouping:

Ш

T (Extent of Primary

Tumor):

T2b

N (Lymph node

NX

metastasis):

M (Distant metastasis): MX

**Storage:** Store frozen tissue sections at -80°C.

Stability: All frozen tissue sections are stable for 1 year from date of purchase if stored at -80°C

without repeated freeze/thaws.

## **Product images:**



4x Image



20x Image