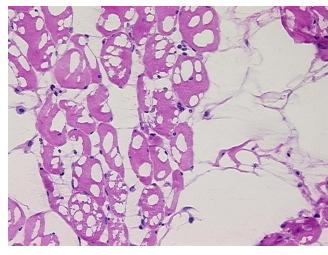

Interstitial tissue, 20% Adipose tissue

**CASE Diagnosis (from** medical center path

report):

Myxofibrosarcoma of soft tissue

79 Age:

Gender: **Female** 

Race: White or Caucasian



OriGene Technologies, Inc. 9620 Medical Center Drive, Ste 200

CN: techsupport@origene.cn

Rockville, MD 20850, US Phone: +1-888-267-4436 https://www.origene.com techsupport@origene.com EU: info-de@origene.com



**Tumor Grade:** AJCC G3: Poorly differentiated

Minimum Stage

Grouping:

Ш

T (Extent of Primary

Tumor):

T2b

N (Lymph node

NX

metastasis):

M (Distant metastasis): MX

**Storage:** Store frozen tissue sections at -80°C.

Stability: All frozen tissue sections are stable for 1 year from date of purchase if stored at -80°C

without repeated freeze/thaws.

## **Product images:**



4x Image



20x Image