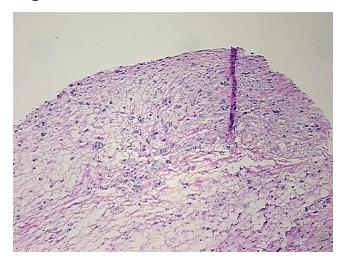

*Tumor Hypercellular** 20%

Stroma:

0% **Necrosis:** 

**CASE Diagnosis (from** 

medical center path

report):

Myxofibrosarcoma of soft tissue

79 Age:

Gender: **Female** 

Race: White or Caucasian

**Tumor Grade:** AJCC G3: Poorly differentiated

OriGene Technologies, Inc. 9620 Medical Center Drive, Ste 200

Rockville, MD 20850, US Phone: +1-888-267-4436 https://www.origene.com techsupport@origene.com

EU: info-de@origene.com CN: techsupport@origene.cn



Minimum Stage Grouping:

Ш

T2b

T (Extent of Primary

Tumor):

N (Lymph node NX

metastasis):

M (Distant metastasis): MX

**Storage:** Store frozen tissue sections at -80°C.

Stability: All frozen tissue sections are stable for 1 year from date of purchase if stored at -80°C

without repeated freeze/thaws.

## **Product images:**



4x Image



20x Image