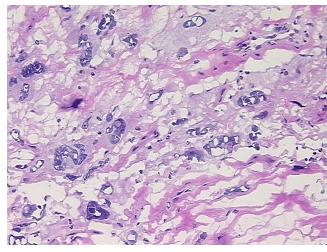

cellular** 20%

Stroma:

0% **Necrosis:** 

**CASE Diagnosis (from** 

medical center path

report):

Myxofibrosarcoma of soft tissue

79 Age:

Gender: **Female** 

Race: White or Caucasian

**Tumor Grade:** AJCC G3: Poorly differentiated

OriGene Technologies, Inc. 9620 Medical Center Drive, Ste 200

Rockville, MD 20850, US Phone: +1-888-267-4436 https://www.origene.com techsupport@origene.com

EU: info-de@origene.com CN: techsupport@origene.cn



Minimum Stage Grouping:

Ш

T2b

T (Extent of Primary

Tumor):

N (Lymph node NX

metastasis):

M (Distant metastasis): MX

**Storage:** Store frozen tissue sections at -80°C.

Stability: All frozen tissue sections are stable for 1 year from date of purchase if stored at -80°C

without repeated freeze/thaws.

## **Product images:**



4x Image



20x Image