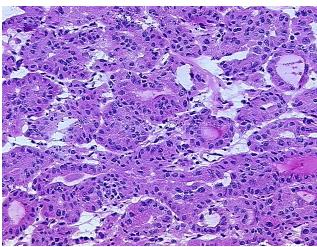

m H&E review:

**CASE Diagnosis (from** medical center path

report):

Carcinoma of thyroid, papillary

Inflammation: Mild Lymphoid infiltrate

31 Age:

Gender: **Female** 

Race: White or Caucasian



OriGene Technologies, Inc. 9620 Medical Center Drive, Ste 200

CN: techsupport@origene.cn

Rockville, MD 20850, US Phone: +1-888-267-4436 https://www.origene.com techsupport@origene.com EU: info-de@origene.com



Tumor Grade: AJCC G1: Well differentiated

Minimum Stage

Grouping:

T (Extent of Primary

Tumor):

T1

N (Lymph node

N1a

metastasis):

M (Distant metastasis): MX

Storage: Store frozen tissue sections at -80°C.

Stability: All frozen tissue sections are stable for 1 year from date of purchase if stored at -80°C

without repeated freeze/thaws.

## **Product images:**



4x Image



20x Image