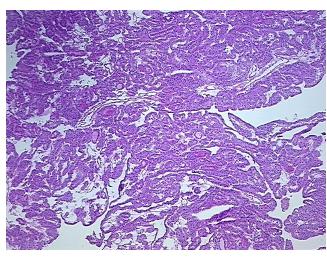

notes from H&E review:

**CASE Diagnosis (from** medical center path

report):

Carcinoma of thyroid, papillary

Inflammation: Mild Lymphoid infiltrate

31 Age:

Gender: **Female** 

Race: White or Caucasian



OriGene Technologies, Inc. 9620 Medical Center Drive, Ste 200

CN: techsupport@origene.cn

Rockville, MD 20850, US Phone: +1-888-267-4436 https://www.origene.com techsupport@origene.com EU: info-de@origene.com



Tumor Grade: AJCC G1: Well differentiated

Minimum Stage

Grouping:

T (Extent of Primary

Tumor):

T1

N (Lymph node

N1a

metastasis):

M (Distant metastasis): MX

Storage: Store frozen tissue sections at -80°C.

Stability: All frozen tissue sections are stable for 1 year from date of purchase if stored at -80°C

without repeated freeze/thaws.

## **Product images:**



4x Image



20x Image