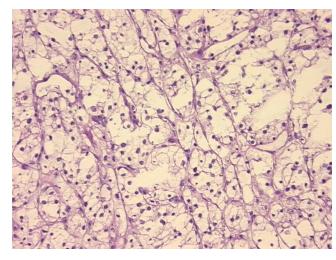

5%

**Necrosis:** 

0%

**CASE Diagnosis (from** 

medical center path

report):

Carcinoma of kidney, renal cell, clear cell

48 Age:

Gender: **Female** 

Race: White or Caucasian

**Tumor Grade:** Fuhrman G2: Nuclei slightly irregular



OriGene Technologies, Inc. 9620 Medical Center Drive, Ste 200

CN: techsupport@origene.cn

Rockville, MD 20850, US Phone: +1-888-267-4436 https://www.origene.com techsupport@origene.com EU: info-de@origene.com



Minimum Stage Grouping:

T (Extent of Primary

Tumor):

N (Lymph node NX

metastasis):

M (Distant metastasis): MX

**Storage:** Store frozen tissue sections at -80°C.

T1a

Stability: All frozen tissue sections are stable for 1 year from date of purchase if stored at -80°C

without repeated freeze/thaws.

## **Product images:**



4x Image



20x Image