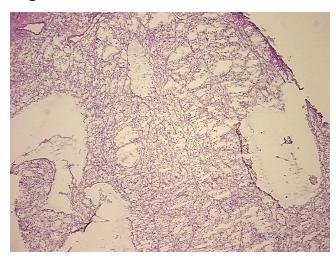

** 

Stroma:

5%

**Necrosis:** 

0%

**CASE Diagnosis (from** 

medical center path

report):

Carcinoma of kidney, renal cell, clear cell

48 Age:

Gender: **Female** 

Race: White or Caucasian

**Tumor Grade:** Fuhrman G2: Nuclei slightly irregular



OriGene Technologies, Inc. 9620 Medical Center Drive, Ste 200

CN: techsupport@origene.cn

Rockville, MD 20850, US Phone: +1-888-267-4436 https://www.origene.com techsupport@origene.com EU: info-de@origene.com



Minimum Stage Grouping:

T (Extent of Primary

Tumor):

N (Lymph node NX

metastasis):

M (Distant metastasis): MX

**Storage:** Store frozen tissue sections at -80°C.

T1a

Stability: All frozen tissue sections are stable for 1 year from date of purchase if stored at -80°C

without repeated freeze/thaws.

## **Product images:**



4x Image



20x Image