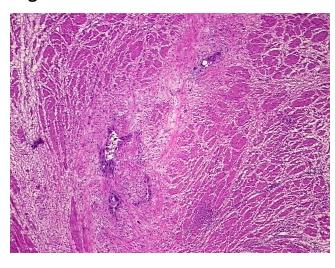

carcinoma of esophagus

Non Tumor Structures: 90% Skeletal muscle, 10% Interstitial tissue

**CASE Diagnosis (from** medical center path

report):

67 Age:

Gender: Male

White or Caucasian Race:



OriGene Technologies, Inc. 9620 Medical Center Drive, Ste 200

CN: techsupport@origene.cn

Rockville, MD 20850, US Phone: +1-888-267-4436 https://www.origene.com techsupport@origene.com EU: info-de@origene.com



**Tumor Grade:** AJCC G3: Poorly differentiated

Minimum Stage

**Grouping:** 

Ш

T (Extent of Primary

Tumor):

Т3

N (Lymph node

N1

metastasis):

MX

M (Distant metastasis):

Store frozen tissue sections at -80°C.

Storage: Stability:

All frozen tissue sections are stable for 1 year from date of purchase if stored at -80°C

without repeated freeze/thaws.

## **Product images:**



4x Image



20x Image