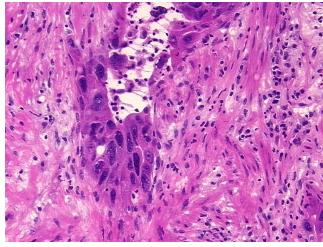

esophagus

Non Tumor Structures: 90% Skeletal muscle, 10% Interstitial tissue

**CASE Diagnosis (from** medical center path

report):

67 Age:

Gender: Male

White or Caucasian Race:



OriGene Technologies, Inc. 9620 Medical Center Drive, Ste 200

CN: techsupport@origene.cn

Rockville, MD 20850, US Phone: +1-888-267-4436 https://www.origene.com techsupport@origene.com EU: info-de@origene.com



**Tumor Grade:** AJCC G3: Poorly differentiated

Minimum Stage

**Grouping:** 

Ш

T (Extent of Primary

Tumor):

Т3

N (Lymph node

N1

metastasis):

MX

M (Distant metastasis):

Store frozen tissue sections at -80°C.

Storage: Stability:

All frozen tissue sections are stable for 1 year from date of purchase if stored at -80°C

without repeated freeze/thaws.

## **Product images:**



4x Image



20x Image