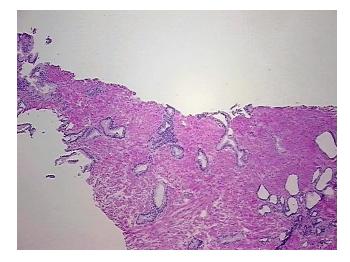

## **Product images:**

4x Image

20x Image

Site of Finding: Prostate

Appearance: Lesion

Sample Diagnosis (from

Pathology Verification):

Hyperplasia of prostate

0% Normal:

Lesional: 100%

0% Tumor:

notes from H&E review:

Adenocarcinoma of prostate

Non Tumor Structures: 35% Epithelium, 65% Fibromuscular stroma

**CASE Diagnosis (from** medical center path

report):

Age:

68

Gender: Male