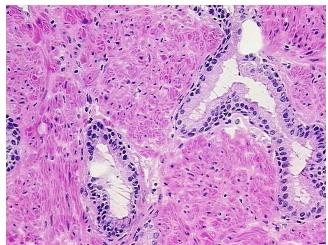

## **Product images:**

4x Image

20x Image

Site of Finding: Prostate

Appearance: Lesion

Sample Diagnosis (from

Pathology Verification):

Hyperplasia of prostate

0% Normal:

Lesional: 100%

0% Tumor:

notes from H&E review:

Adenocarcinoma of prostate

Non Tumor Structures: 35% Epithelium, 65% Fibromuscular stroma

**CASE Diagnosis (from** medical center path

report):

Age:

68

Gender: Male