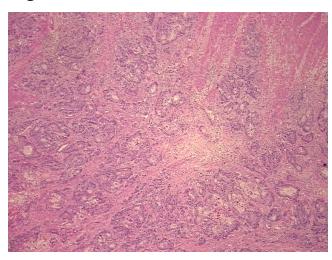

10%

**Tumor Hypercellular** 

Stroma:

5%

**Necrosis:** 

5%

**CASE Diagnosis (from** 

medical center path

report):

Adenocarcinoma of colon

73 Age:

Gender: Male

Race: White or Caucasian

**Tumor Grade:** AJCC G2: Moderately differentiated



OriGene Technologies, Inc. 9620 Medical Center Drive, Ste 200

CN: techsupport@origene.cn

Rockville, MD 20850, US Phone: +1-888-267-4436 https://www.origene.com techsupport@origene.com EU: info-de@origene.com

Minimum Stage Grouping:

IV

T3

T (Extent of Primary

Tumor):

N (Lymph node

N1

metastasis):

M1

M (Distant metastasis):

**Storage:** Store frozen tissue sections at -80°C.

Stability: All frozen tissue sections are stable for 1 year from date of purchase if stored at -80°C

without repeated freeze/thaws.

## **Product images:**



4x Image



20x Image