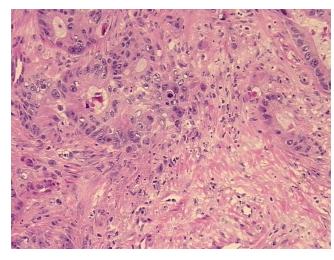

r Hypercellular** 

Stroma:

5%

**Necrosis:** 

5%

**CASE Diagnosis (from** 

medical center path

report):

Adenocarcinoma of colon

73 Age:

Gender: Male

Race: White or Caucasian

**Tumor Grade:** AJCC G2: Moderately differentiated



OriGene Technologies, Inc. 9620 Medical Center Drive, Ste 200

CN: techsupport@origene.cn

Rockville, MD 20850, US Phone: +1-888-267-4436 https://www.origene.com techsupport@origene.com EU: info-de@origene.com

Minimum Stage Grouping:

IV

T3

T (Extent of Primary

Tumor):

N (Lymph node

N1

metastasis):

M1

M (Distant metastasis):

**Storage:** Store frozen tissue sections at -80°C.

Stability: All frozen tissue sections are stable for 1 year from date of purchase if stored at -80°C

without repeated freeze/thaws.

## **Product images:**



4x Image



20x Image