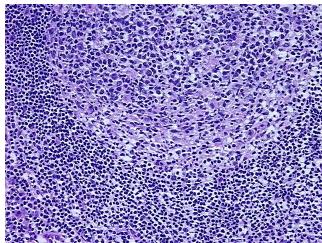

ort):

Adenocarcinoma of colon

Non Tumor Structures: 90% Follicles, 10% Inter-follicular zone

60 Age:

Gender: Male

Race: Not reported

OriGene Technologies, Inc. 9620 Medical Center Drive, Ste 200

CN: techsupport@origene.cn

Rockville, MD 20850, US Phone: +1-888-267-4436 https://www.origene.com techsupport@origene.com EU: info-de@origene.com

#### Frozen Tissue Sections, Lymph node - CS548209

**Tumor Grade:** AJCC G3: Poorly differentiated

Minimum Stage

Grouping:

IIA

T (Extent of Primary

Tumor):

Т3

N (Lymph node

N0

metastasis):

M (Distant metastasis): MX

**Storage:** Store frozen tissue sections at -80°C.

Stability: All frozen tissue sections are stable for 1 year from date of purchase if stored at -80°C

without repeated freeze/thaws.

# **Product images:**



4x Image



20x Image