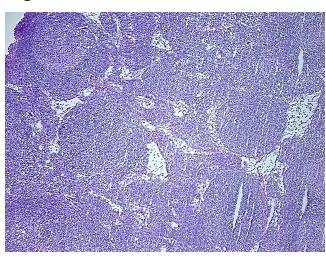

er path

report):

Adenocarcinoma of colon

Non Tumor Structures: 90% Follicles, 10% Inter-follicular zone

60 Age:

Gender: Male

Race: Not reported

OriGene Technologies, Inc. 9620 Medical Center Drive, Ste 200

CN: techsupport@origene.cn

Rockville, MD 20850, US Phone: +1-888-267-4436 https://www.origene.com techsupport@origene.com EU: info-de@origene.com

#### Frozen Tissue Sections, Lymph node - CS548209

**Tumor Grade:** AJCC G3: Poorly differentiated

Minimum Stage

Grouping:

IIA

T (Extent of Primary

Tumor):

Т3

N (Lymph node

N0

metastasis):

M (Distant metastasis): MX

**Storage:** Store frozen tissue sections at -80°C.

Stability: All frozen tissue sections are stable for 1 year from date of purchase if stored at -80°C

without repeated freeze/thaws.

# **Product images:**



4x Image



20x Image