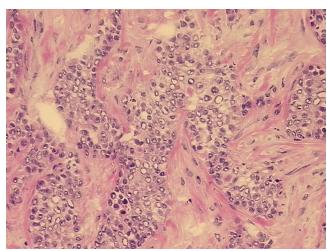

## **Product images:**

4x Image

20x Image

## **Product data:**

**Product Type: Frozen Sections** 

**Disease State:** Cancer

Bladder Cancer **Diagnosis Category:** Tissue: Urinary bladder

Frozen Sample ID: FR00044059

Case ID: CI0000019133

Tissue of Origin: Urinary bladder Site of Finding: Urinary bladder

Т Appearance:

Sample Diagnosis (from Pathology Verification):

Carcinoma of bladder, transitional cell

0% Normal: Lesional: 0%

30% Tumor:

Tumor Hypo/Acellular

Stroma:

40%