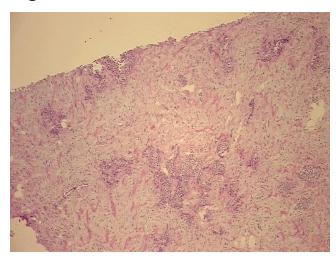

## **Product images:**

4x Image

20x Image

## **Product data:**

**Product Type: Frozen Sections** 

**Disease State:** Cancer

Bladder Cancer **Diagnosis Category:** Tissue: Urinary bladder

Frozen Sample ID: FR00044059

Case ID: CI0000019133

Tissue of Origin: Urinary bladder Site of Finding: Urinary bladder

Т Appearance:

Sample Diagnosis (from Pathology Verification):

Carcinoma of bladder, transitional cell

0% Normal: Lesional: 0%

30% Tumor:

Tumor Hypo/Acellular

Stroma:

40%