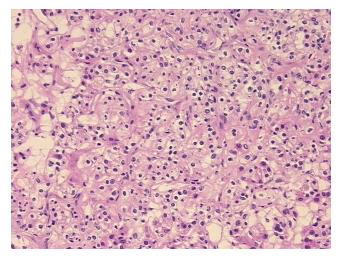

oma:

0% **Necrosis:** 

**CASE Diagnosis (from** 

medical center path

report):

Carcinoma of kidney, renal cell, clear cell

70 Age:

Gender: Male

Race: Black or African American

**Tumor Grade:** Fuhrman G2: Nuclei slightly irregular

OriGene Technologies, Inc. 9620 Medical Center Drive, Ste 200

CN: techsupport@origene.cn

Rockville, MD 20850, US Phone: +1-888-267-4436 https://www.origene.com techsupport@origene.com EU: info-de@origene.com



Minimum Stage Grouping:

Ш

T3b

T (Extent of Primary

Tumor):

N (Lymph node NX

metastasis):

M (Distant metastasis): MX

**Storage:** Store frozen tissue sections at -80°C.

Stability: All frozen tissue sections are stable for 1 year from date of purchase if stored at -80°C

without repeated freeze/thaws.

## **Product images:**



4x Image



20x Image