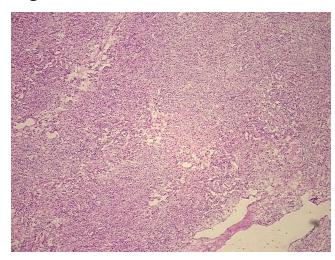

ar** 0%

Stroma:

0% **Necrosis:** 

**CASE Diagnosis (from** 

medical center path

report):

Carcinoma of kidney, renal cell, clear cell

70 Age:

Gender: Male

Race: Black or African American

**Tumor Grade:** Fuhrman G2: Nuclei slightly irregular

OriGene Technologies, Inc. 9620 Medical Center Drive, Ste 200

CN: techsupport@origene.cn

Rockville, MD 20850, US Phone: +1-888-267-4436 https://www.origene.com techsupport@origene.com EU: info-de@origene.com



Minimum Stage Grouping:

Ш

T3b

T (Extent of Primary

Tumor):

N (Lymph node NX

metastasis):

M (Distant metastasis): MX

**Storage:** Store frozen tissue sections at -80°C.

Stability: All frozen tissue sections are stable for 1 year from date of purchase if stored at -80°C

without repeated freeze/thaws.

## **Product images:**



4x Image



20x Image