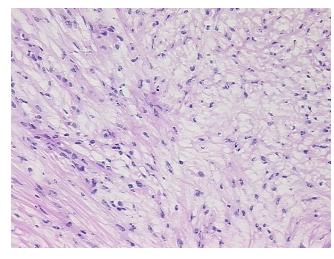

Т Appearance:

Sample Diagnosis (from Pathology Verification):

Myxofibrosarcoma of soft tissue

Normal: 0% Lesional: 0% Tumor: 95%

Tumor Hypo/Acellular

Stroma:

5%

**Tumor Hypercellular** 

Stroma:

0%

**Necrosis:** 

**Pathology Verification** notes from H&E review:

**CASE Diagnosis (from** medical center path

report):

Myxofibrosarcoma of soft tissue

Tumor Stroma (Hypo/Acellular): Fibrosis

## **Product images:**

4x Image

20x Image