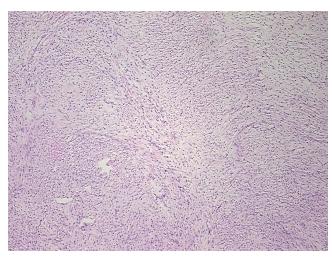

Т Appearance:

Sample Diagnosis (from Pathology Verification):

Myxofibrosarcoma of soft tissue

Normal: 0% Lesional: 0% Tumor: 95%

Tumor Hypo/Acellular

Stroma:

5%

**Tumor Hypercellular** 

Stroma:

0%

**Necrosis:** 

**Pathology Verification** notes from H&E review:

**CASE Diagnosis (from** medical center path

report):

Myxofibrosarcoma of soft tissue

Tumor Stroma (Hypo/Acellular): Fibrosis

## **Product images:**

4x Image

20x Image