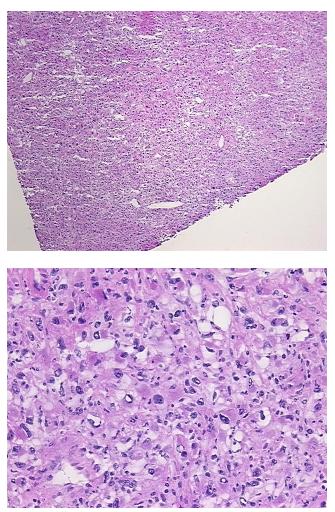

| Product Type:                                           | Frozen Sections                                           |
|---------------------------------------------------------|-----------------------------------------------------------|
| Disease State:                                          | Cancer                                                    |
| Diagnosis Category:                                     | Sarcoma                                                   |
| Tissue:                                                 | Soft tissue                                               |
| Frozen Sample ID:                                       | FR000417A7                                                |
| Case ID:                                                | CI0000019073                                              |
| Tissue of Origin:                                       | Soft tissue                                               |
| Site of Finding:                                        | Bone: femur                                               |
| Appearance:                                             | Т                                                         |
| Sample Diagnosis (from<br>Pathology Verification):      | Sarcoma, pleomorphic                                      |
| Normal:                                                 | 0%                                                        |
| Lesional:                                               | 0%                                                        |
| Tumor:                                                  | 80%                                                       |
| Tumor Hypo/Acellular<br>Stroma:                         | 0%                                                        |
| Tumor Hypercellular<br>Stroma:                          | 10%                                                       |
| Necrosis:                                               | 10%                                                       |
| Pathology Verification<br>notes from H&E review:        | Tumor: high grade with spindle and epithelioid cell types |
| CASE Diagnosis (from<br>medical center path<br>report): | Sarcoma, pleomorphic                                      |
| Age:                                                    | 46                                                        |
| Gender:                                                 | Male                                                      |
| Race:                                                   | Black or African American                                 |

## **Product images:**

4x Image

20x Image

This product is to be used for laboratory only. Not for diagnostic or therapeutic use. ©2022 OriGene Technologies, Inc., 9620 Medical Center Drive, Ste 200, Rockville, MD 20850, US