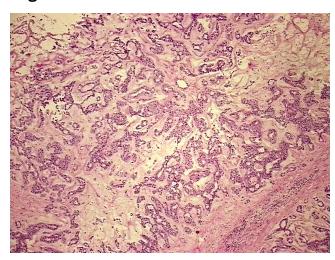

r Hypo/Acellular

Stroma:

Tumor Hypercellular 0%

Stroma:

Necrosis: 20%

CASE Diagnosis (from

medical center path

report):

Cholangiocarcinoma of liver

**Age:** 78

**Gender:** Female

**Tumor Grade:** AJCC G2: Moderately differentiated

10%

Minimum Stage

Grouping:

OriGene Technologies, Inc.

9620 Medical Center Drive, Ste 200 Rockville, MD 20850, US Phone: +1-888-267-4436 https://www.origene.com techsupport@origene.com EU: info-de@origene.com CN: techsupport@origene.cn





T (Extent of Primary

Tumor):

pT1

N (Lymph node metastasis):

pN0

M (Distant metastasis): p

рМХ

**Storage:** Store frozen tissue sections at -80°C.

Stability: All frozen tissue sections are stable for 1 year from date of purchase if stored at -80°C

without repeated freeze/thaws.

## **Product images:**



4x Image



20x Image