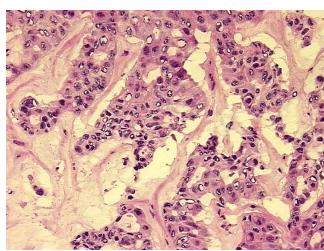

ular

Stroma:

Tumor Hypercellular 0%

Stroma:

Necrosis: 20%

CASE Diagnosis (from

medical center path

report):

Cholangiocarcinoma of liver

**Age:** 78

**Gender:** Female

**Tumor Grade:** AJCC G2: Moderately differentiated

10%

Minimum Stage

Grouping:

OriGene Technologies, Inc.

9620 Medical Center Drive, Ste 200 Rockville, MD 20850, US Phone: +1-888-267-4436 https://www.origene.com techsupport@origene.com EU: info-de@origene.com CN: techsupport@origene.cn





T (Extent of Primary

Tumor):

pT1

N (Lymph node metastasis):

pN0

M (Distant metastasis): p

рМХ

**Storage:** Store frozen tissue sections at -80°C.

Stability: All frozen tissue sections are stable for 1 year from date of purchase if stored at -80°C

without repeated freeze/thaws.

## **Product images:**



4x Image



20x Image