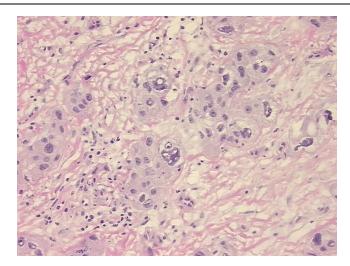

OriGene Technologies, Inc.** 9620 Medical Center Drive, Ste 200

CN: techsupport@origene.cn

Rockville, MD 20850, US Phone: +1-888-267-4436 https://www.origene.com techsupport@origene.com EU: info-de@origene.com



**Tumor Grade:** Nottingham G3: 8-9 points High combined grade (unfavorable)

Minimum Stage

Grouping:

IIIB

T (Extent of Primary

Tumor):

T4

N (Lymph node

N2

metastasis):

M (Distant metastasis): MX

**Diagnostic Test Results:** Progesterone receptor ~ PR! by IHC,Negative; Estrogen receptor ~ ER! by IHC,Negative; HER2

~ ERBB2 ~ Neu! by IHC, Negative

**Storage:** Store frozen tissue sections at -80°C.

Stability: All frozen tissue sections are stable for 1 year from date of purchase if stored at -80°C

without repeated freeze/thaws.

## **Product images:**



4x Image





20x Image