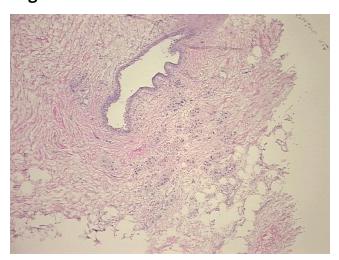

aucasian



**OriGene Technologies, Inc.** 9620 Medical Center Drive, Ste 200

CN: techsupport@origene.cn

Rockville, MD 20850, US Phone: +1-888-267-4436 https://www.origene.com techsupport@origene.com EU: info-de@origene.com



**Tumor Grade:** Nottingham G3: 8-9 points High combined grade (unfavorable)

Minimum Stage

Grouping:

IIIB

T (Extent of Primary

Tumor):

T4

N (Lymph node

N2

metastasis):

M (Distant metastasis): MX

**Diagnostic Test Results:** Progesterone receptor ~ PR! by IHC,Negative; Estrogen receptor ~ ER! by IHC,Negative; HER2

~ ERBB2 ~ Neu! by IHC, Negative

**Storage:** Store frozen tissue sections at -80°C.

Stability: All frozen tissue sections are stable for 1 year from date of purchase if stored at -80°C

without repeated freeze/thaws.

## **Product images:**



4x Image





20x Image