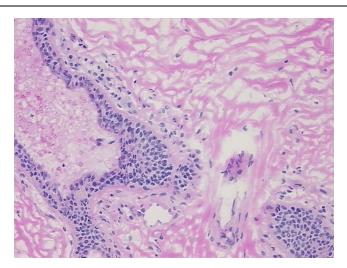

an



OriGene Technologies, Inc. 9620 Medical Center Drive, Ste 200

CN: techsupport@origene.cn

Rockville, MD 20850, US Phone: +1-888-267-4436 https://www.origene.com techsupport@origene.com EU: info-de@origene.com



**Tumor Grade:** Nottingham G3: 8-9 points High combined grade (unfavorable)

Minimum Stage

Grouping:

IIIB

T (Extent of Primary

Tumor):

T4

N (Lymph node

N2

metastasis):

M (Distant metastasis): MX

Diagnostic Test Results: Progesterone receptor ~ PR! by IHC,Negative; Estrogen receptor ~ ER! by IHC,Negative; HER2

~ ERBB2 ~ Neu! by IHC, Negative

**Storage:** Store frozen tissue sections at -80°C.

Stability: All frozen tissue sections are stable for 1 year from date of purchase if stored at -80°C

without repeated freeze/thaws.

## **Product images:**



4x Image





20x Image