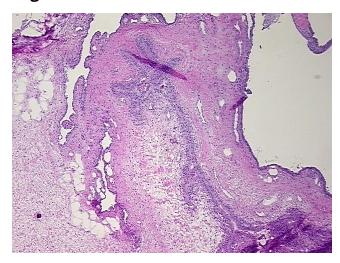

## **Product images:**

4x Image

20x Image

Pathology Verification notes from H&E review:

Inflammation: Moderate Mixed inflammatory infiltrate; Non Tumor Structures: 10% Synovial lining, 50% Fibrous stroma, 40% tendon; Other Features/Comments: proliferative synovitis

Sample Diagnosis (from Pathology Verification):

Osteoarthritis

Normal: 0%
Lesional: 100%
Tumor: 0%
Tumor Hypo/Acellular 0%

Stroma: Tumor Hypercellular

0%

Stroma:

oti Oilia.

Necrosis: 09