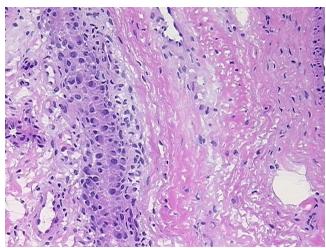

## **Product images:**

4x Image

20x Image

Pathology Verification notes from H&E review:

Inflammation: Moderate Mixed inflammatory infiltrate; Non Tumor Structures: 10% Synovial lining, 50% Fibrous stroma, 40% tendon; Other Features/Comments: proliferative synovitis

Sample Diagnosis (from Pathology Verification):

Osteoarthritis

Normal: 0%
Lesional: 100%
Tumor: 0%
Tumor Hypo/Acellular 0%

Stroma: Tumor Hypercellular

0%

Stroma:

oti Oilia.

Necrosis: 09