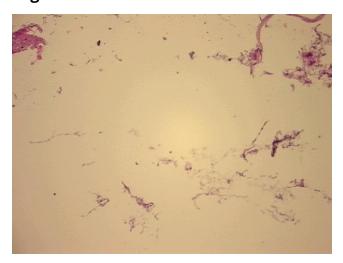

Within normal limits

Normal: 100% Lesional: 0% 0% Tumor:

Tumor Hypo/Acellular

Stroma:

0%

**Tumor Hypercellular** 

Stroma:

0%

**Necrosis:** 

**Pathology Verification** notes from H&E review:

**CASE Diagnosis (from** medical center path

report):

Atherosclerosis

70 Age:

Gender: **Female** 

Race: White or Caucasian



OriGene Technologies, Inc. 9620 Medical Center Drive, Ste 200

CN: techsupport@origene.cn

Rockville, MD 20850, US Phone: +1-888-267-4436 https://www.origene.com techsupport@origene.com EU: info-de@origene.com

Non Tumor Structures: 100% Adipose tissue



**Storage:** Store frozen tissue sections at -80°C.

Stability: All frozen tissue sections are stable for 1 year from date of purchase if stored at -80°C

without repeated freeze/thaws.

## **Product images:**



4x Image



20x Image