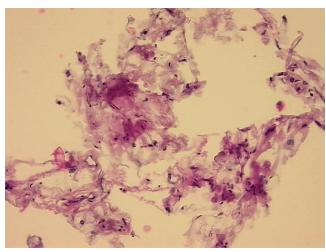

mal limits

Normal: 100% Lesional: 0% 0% Tumor:

Tumor Hypo/Acellular

Stroma:

0%

**Tumor Hypercellular** 

Stroma:

0%

**Necrosis:** 

**Pathology Verification** notes from H&E review:

**CASE Diagnosis (from** medical center path

report):

Atherosclerosis

70 Age:

Gender: **Female** 

Race: White or Caucasian



OriGene Technologies, Inc. 9620 Medical Center Drive, Ste 200

CN: techsupport@origene.cn

Rockville, MD 20850, US Phone: +1-888-267-4436 https://www.origene.com techsupport@origene.com EU: info-de@origene.com

Non Tumor Structures: 100% Adipose tissue



**Storage:** Store frozen tissue sections at -80°C.

Stability: All frozen tissue sections are stable for 1 year from date of purchase if stored at -80°C

without repeated freeze/thaws.

## **Product images:**



4x Image



20x Image