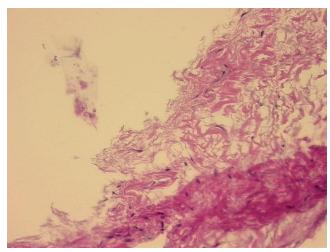

thin normal limits

Normal: 100% Lesional: 0% Tumor: 0%

Tumor Hypo/Acellular

Stroma:

0%

Tumor Hypercellular

Stroma:

0%

Necrosis: 09

Pathology Verification notes from H&E review:

Non Tumor Structures: 100% Adipose tissue

CASE Diagnosis (from medical center path

report):

Atherosclerosis

**Age:** 70

**Gender:** Female

Race: White or Caucasian



**OriGene Technologies, Inc.** 9620 Medical Center Drive, Ste 200

CN: techsupport@origene.cn

Rockville, MD 20850, US Phone: +1-888-267-4436 https://www.origene.com techsupport@origene.com EU: info-de@origene.com



**Storage:** Store frozen tissue sections at -80°C.

Stability: All frozen tissue sections are stable for 1 year from date of purchase if stored at -80°C

without repeated freeze/thaws.

## **Product images:**



4x Image



20x Image