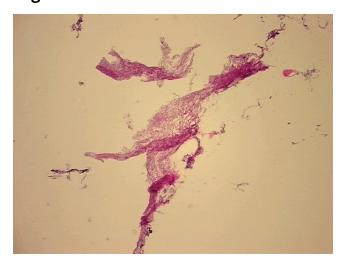

cation):

Within normal limits

Normal: 100% Lesional: 0% Tumor: 0%

Tumor Hypo/Acellular

Stroma:

0%

Tumor Hypercellular

Stroma:

0%

Necrosis: 09

Pathology Verification notes from H&E review:

Non Tumor Structures: 100% Adipose tissue

CASE Diagnosis (from medical center path

report):

Atherosclerosis

**Age:** 70

**Gender:** Female

Race: White or Caucasian



**OriGene Technologies, Inc.** 9620 Medical Center Drive, Ste 200

CN: techsupport@origene.cn

Rockville, MD 20850, US Phone: +1-888-267-4436 https://www.origene.com techsupport@origene.com EU: info-de@origene.com



**Storage:** Store frozen tissue sections at -80°C.

Stability: All frozen tissue sections are stable for 1 year from date of purchase if stored at -80°C

without repeated freeze/thaws.

## **Product images:**



4x Image



20x Image