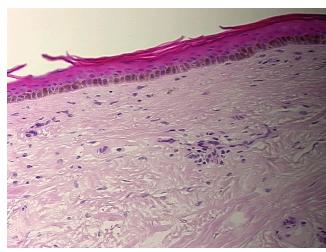

ional: 0% Tumor: 0%

Tumor Hypo/Acellular

**Tumor Hypercellular** 

Stroma:

0%

0%

Stroma:

Necrosis: 0%

Pathology Verification notes from H&E review:

Non Tumor Structures: 10% Epidermis, 80% Dermis, 10% Subcutaneous tissue

CASE Diagnosis (from medical center path

report):

Atherosclerosis

**Age:** 70

**Gender:** Female

Race: White or Caucasian



**OriGene Technologies, Inc.** 9620 Medical Center Drive, Ste 200

CN: techsupport@origene.cn

Rockville, MD 20850, US Phone: +1-888-267-4436 https://www.origene.com techsupport@origene.com EU: info-de@origene.com



**Storage:** Store frozen tissue sections at -80°C.

Stability: All frozen tissue sections are stable for 1 year from date of purchase if stored at -80°C

without repeated freeze/thaws.

## **Product images:**



4x Image



20x Image