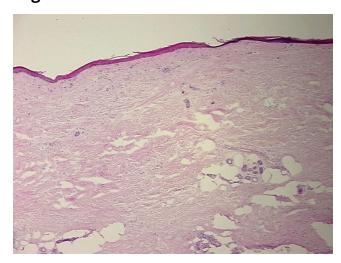

al: 100% Lesional: 0% Tumor: 0%

Tumor Hypo/Acellular

**Tumor Hypercellular** 

Stroma:

0%

0%

Stroma:

Necrosis: 0%

Pathology Verification notes from H&E review:

Non Tumor Structures: 10% Epidermis, 80% Dermis, 10% Subcutaneous tissue

CASE Diagnosis (from medical center path

report):

Atherosclerosis

**Age:** 70

**Gender:** Female

Race: White or Caucasian



**OriGene Technologies, Inc.** 9620 Medical Center Drive, Ste 200

CN: techsupport@origene.cn

Rockville, MD 20850, US Phone: +1-888-267-4436 https://www.origene.com techsupport@origene.com EU: info-de@origene.com



**Storage:** Store frozen tissue sections at -80°C.

Stability: All frozen tissue sections are stable for 1 year from date of purchase if stored at -80°C

without repeated freeze/thaws.

## **Product images:**



4x Image



20x Image