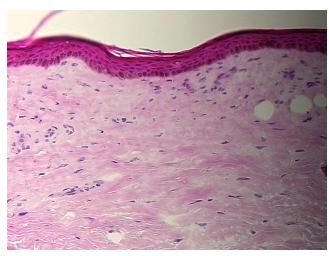

ional: 0% 0% Tumor:

Tumor Hypo/Acellular

Stroma:

0%

0%

**Tumor Hypercellular** Stroma:

**Necrosis:** 

**Pathology Verification** notes from H&E review:

**CASE Diagnosis (from** medical center path

report):

Atherosclerosis

70 Age:

Gender: **Female** 

Race: White or Caucasian



OriGene Technologies, Inc. 9620 Medical Center Drive, Ste 200

CN: techsupport@origene.cn

Rockville, MD 20850, US Phone: +1-888-267-4436 https://www.origene.com techsupport@origene.com EU: info-de@origene.com

Non Tumor Structures: 10% Epidermis, 85% Dermis, 5% Subcutaneous tissue



**Storage:** Store frozen tissue sections at -80°C.

Stability: All frozen tissue sections are stable for 1 year from date of purchase if stored at -80°C

without repeated freeze/thaws.

## **Product images:**



4x Image



20x Image