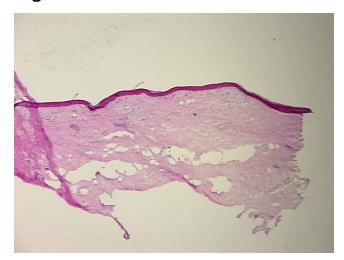

Normal: Lesional: 0% 0% Tumor:

Tumor Hypo/Acellular

Stroma:

0%

0%

**Tumor Hypercellular** Stroma:

**Necrosis:** 

**Pathology Verification** notes from H&E review:

**CASE Diagnosis (from** medical center path

report):

Atherosclerosis

70 Age:

Gender: **Female** 

Race: White or Caucasian



OriGene Technologies, Inc. 9620 Medical Center Drive, Ste 200

CN: techsupport@origene.cn

Rockville, MD 20850, US Phone: +1-888-267-4436 https://www.origene.com techsupport@origene.com EU: info-de@origene.com

Non Tumor Structures: 10% Epidermis, 85% Dermis, 5% Subcutaneous tissue



**Storage:** Store frozen tissue sections at -80°C.

Stability: All frozen tissue sections are stable for 1 year from date of purchase if stored at -80°C

without repeated freeze/thaws.

## **Product images:**



4x Image



20x Image