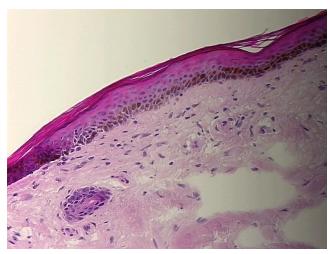

mits

Normal: 100% Lesional: 0% 0% Tumor:

Tumor Hypo/Acellular

Stroma:

**Tumor Hypercellular** 0%

0%

Stroma:

**Necrosis:** 

**Pathology Verification** 

notes from H&E review:

**CASE Diagnosis (from** medical center path

report):

Atherosclerosis

70 Age:

Gender: **Female** 

Race: White or Caucasian



OriGene Technologies, Inc. 9620 Medical Center Drive, Ste 200

CN: techsupport@origene.cn

Rockville, MD 20850, US Phone: +1-888-267-4436 https://www.origene.com techsupport@origene.com EU: info-de@origene.com

Non Tumor Structures: 10% Epidermis, 90% Dermis



**Storage:** Store frozen tissue sections at -80°C.

Stability: All frozen tissue sections are stable for 1 year from date of purchase if stored at -80°C

without repeated freeze/thaws.

## **Product images:**



4x Image



20x Image