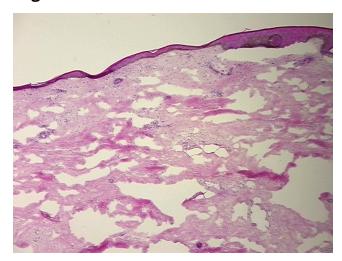

in normal limits

Normal: 100% Lesional: 0% 0% Tumor:

Tumor Hypo/Acellular

Stroma:

**Tumor Hypercellular** 0%

0%

Stroma:

**Necrosis:** 

**Pathology Verification** 

notes from H&E review:

**CASE Diagnosis (from** medical center path

report):

Atherosclerosis

70 Age:

Gender: **Female** 

Race: White or Caucasian



OriGene Technologies, Inc. 9620 Medical Center Drive, Ste 200

CN: techsupport@origene.cn

Rockville, MD 20850, US Phone: +1-888-267-4436 https://www.origene.com techsupport@origene.com EU: info-de@origene.com

Non Tumor Structures: 10% Epidermis, 90% Dermis



**Storage:** Store frozen tissue sections at -80°C.

Stability: All frozen tissue sections are stable for 1 year from date of purchase if stored at -80°C

without repeated freeze/thaws.

## **Product images:**



4x Image



20x Image