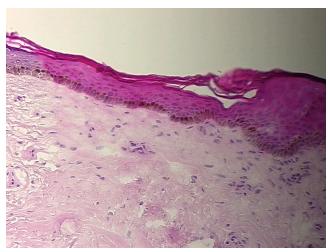

0% Lesional: 0% Tumor: 0%

Tumor Hypo/Acellular

Stroma:

Tumor Hypercellular 0%

Stroma:

Necrosis: 09

Pathology Verification notes from H&E review:

Atherosclerosis

0%

CASE Diagnosis (from medical center path

report):

**Age:** 70

**Gender:** Female

Race: White or Caucasian



**OriGene Technologies, Inc.** 9620 Medical Center Drive, Ste 200

CN: techsupport@origene.cn

Rockville, MD 20850, US Phone: +1-888-267-4436 https://www.origene.com techsupport@origene.com EU: info-de@origene.com

Non Tumor Structures: 10% Epidermis, 80% Dermis, 10% Subcutaneous tissue



**Storage:** Store frozen tissue sections at -80°C.

Stability: All frozen tissue sections are stable for 1 year from date of purchase if stored at -80°C

without repeated freeze/thaws.

## **Product images:**



4x Image



20x Image