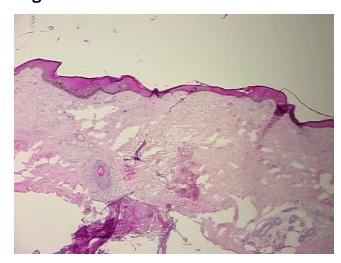

Normal: 100% Lesional: 0% Tumor: 0%

Tumor Hypo/Acellular

Stroma:

Tumor Hypercellular 0%

Stroma:

Necrosis: 09

Pathology Verification notes from H&E review:

Atherosclerosis

0%

CASE Diagnosis (from medical center path

report):

**Age:** 70

**Gender:** Female

Race: White or Caucasian



**OriGene Technologies, Inc.** 9620 Medical Center Drive, Ste 200

CN: techsupport@origene.cn

Rockville, MD 20850, US Phone: +1-888-267-4436 https://www.origene.com techsupport@origene.com EU: info-de@origene.com

Non Tumor Structures: 10% Epidermis, 80% Dermis, 10% Subcutaneous tissue



**Storage:** Store frozen tissue sections at -80°C.

Stability: All frozen tissue sections are stable for 1 year from date of purchase if stored at -80°C

without repeated freeze/thaws.

## **Product images:**



4x Image



20x Image