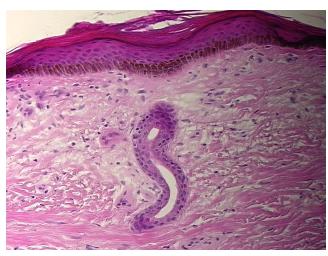

0% Lesional: 0% Tumor: 0%

Tumor Hypo/Acellular

Stroma:

Tumor Hypercellular

Stroma:

Necrosis: 0%

Pathology Verification notes from H&E review:

Non Tumor Structures: 10% Epidermis, 85% Dermis, 5% Subcutaneous tissue

CASE Diagnosis (from medical center path

report):

Atherosclerosis

0%

0%

**Age:** 70

**Gender:** Female

Race: White or Caucasian



**OriGene Technologies, Inc.** 9620 Medical Center Drive, Ste 200

CN: techsupport@origene.cn

Rockville, MD 20850, US Phone: +1-888-267-4436 https://www.origene.com techsupport@origene.com EU: info-de@origene.com



**Storage:** Store frozen tissue sections at -80°C.

Stability: All frozen tissue sections are stable for 1 year from date of purchase if stored at -80°C

without repeated freeze/thaws.

## **Product images:**



4x Image



20x Image