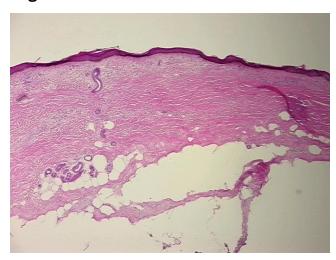

Normal: 100% Lesional: 0% Tumor: 0%

Tumor Hypo/Acellular

Stroma:

Tumor Hypercellular

Stroma:

Necrosis: 0%

Pathology Verification notes from H&E review:

Non Tumor Structures: 10% Epidermis, 85% Dermis, 5% Subcutaneous tissue

CASE Diagnosis (from medical center path

report):

Atherosclerosis

0%

0%

**Age:** 70

**Gender:** Female

Race: White or Caucasian



**OriGene Technologies, Inc.** 9620 Medical Center Drive, Ste 200

CN: techsupport@origene.cn

Rockville, MD 20850, US Phone: +1-888-267-4436 https://www.origene.com techsupport@origene.com EU: info-de@origene.com



**Storage:** Store frozen tissue sections at -80°C.

Stability: All frozen tissue sections are stable for 1 year from date of purchase if stored at -80°C

without repeated freeze/thaws.

## **Product images:**



4x Image



20x Image