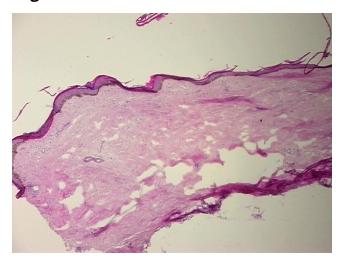

al:
 100%

 Lesional:
 0%

 Tumor:
 0%

Tumor Hypo/Acellular

Stroma:

Tumor Hypercellular 0%

Stroma:

Necrosis: 0%

Pathology Verification notes from H&E review:

Non Tumor Structures: 10% Epidermis, 85% Dermis, 5% Subcutaneous tissue

CASE Diagnosis (from medical center path

report):

Atherosclerosis

0%

**Age:** 70

**Gender:** Female

Race: White or Caucasian



**OriGene Technologies, Inc.** 9620 Medical Center Drive, Ste 200

CN: techsupport@origene.cn

Rockville, MD 20850, US Phone: +1-888-267-4436 https://www.origene.com techsupport@origene.com EU: info-de@origene.com



**Storage:** Store frozen tissue sections at -80°C.

Stability: All frozen tissue sections are stable for 1 year from date of purchase if stored at -80°C

without repeated freeze/thaws.

## **Product images:**



4x Image



20x Image