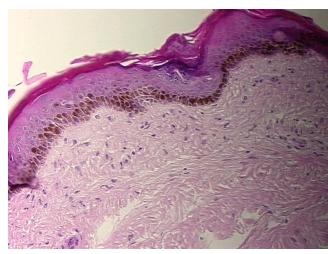

Lesional:
 0%

 Tumor:
 0%

Tumor Hypo/Acellular

Stroma:

Tumor Hypercellular 0%

Stroma:

Necrosis: 0%

Pathology Verification notes from H&E review:

Non Tumor Structures: 10% Epidermis, 85% Dermis, 5% Subcutaneous tissue

CASE Diagnosis (from medical center path

report):

Atherosclerosis

0%

**Age:** 70

**Gender:** Female

Race: White or Caucasian



**OriGene Technologies, Inc.** 9620 Medical Center Drive, Ste 200

CN: techsupport@origene.cn

Rockville, MD 20850, US Phone: +1-888-267-4436 https://www.origene.com techsupport@origene.com EU: info-de@origene.com



**Storage:** Store frozen tissue sections at -80°C.

Stability: All frozen tissue sections are stable for 1 year from date of purchase if stored at -80°C

without repeated freeze/thaws.

## **Product images:**



4x Image



20x Image