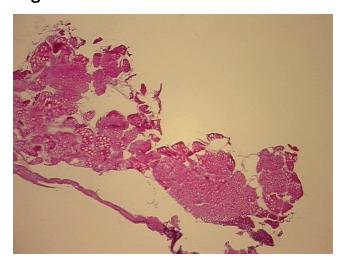

s

Normal: 100% Lesional: 0% Tumor: 0%

Tumor Hypo/Acellular

Stroma:

0%

**Tumor Hypercellular** 

Stroma:

0%

Necrosis: 0%

Pathology Verification notes from H&E review:

Non Tumor Structures: 95% Skeletal muscle, 5% Interstitial tissue

CASE Diagnosis (from medical center path

report):

Atherosclerosis

**Age:** 70

**Gender:** Female

Race: White or Caucasian



**OriGene Technologies, Inc.** 9620 Medical Center Drive, Ste 200

CN: techsupport@origene.cn

Rockville, MD 20850, US Phone: +1-888-267-4436 https://www.origene.com techsupport@origene.com EU: info-de@origene.com



**Storage:** Store frozen tissue sections at -80°C.

Stability: All frozen tissue sections are stable for 1 year from date of purchase if stored at -80°C

without repeated freeze/thaws.

## **Product images:**



4x Image



20x Image