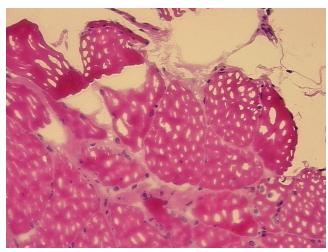

00% Lesional: 0% Tumor: 0%

Tumor Hypo/Acellular

Stroma:

0%

**Tumor Hypercellular** 

Stroma:

0%

Necrosis: 0%

Pathology Verification notes from H&E review:

Non Tumor Structures: 95% Skeletal muscle, 5% Interstitial tissue

CASE Diagnosis (from medical center path

report):

Atherosclerosis

**Age:** 70

**Gender:** Female

Race: White or Caucasian



**OriGene Technologies, Inc.** 9620 Medical Center Drive, Ste 200

CN: techsupport@origene.cn

Rockville, MD 20850, US Phone: +1-888-267-4436 https://www.origene.com techsupport@origene.com EU: info-de@origene.com



**Storage:** Store frozen tissue sections at -80°C.

Stability: All frozen tissue sections are stable for 1 year from date of purchase if stored at -80°C

without repeated freeze/thaws.

## **Product images:**



4x Image



20x Image