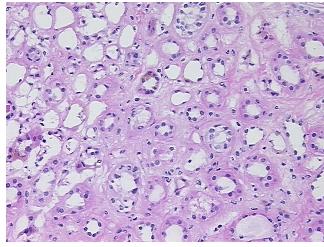

from H&E review:

**CASE Diagnosis (from** medical center path

report):

Carcinoma of kidney, renal cell, clear and granular cell

Non Tumor Structures: 100% Medulla

51 Age: Gender: Male

Race: White or Caucasian



9620 Medical Center Drive, Ste 200 Rockville, MD 20850, US Phone: +1-888-267-4436 https://www.origene.com techsupport@origene.com EU: info-de@origene.com CN: techsupport@origene.cn





Tumor Grade: Fuhrman G3: Nuclei very irregular

Minimum Stage

Grouping:

IV

T (Extent of Primary

Tumor):

T2

N (Lymph node metastasis):

N2

M (Distant metastasis):

MX

Storage:

Store frozen tissue sections at -80°C.

Stability:

All frozen tissue sections are stable for 1 year from date of purchase if stored at -80°C

without repeated freeze/thaws.

## **Product images:**



4x Image



20x Image