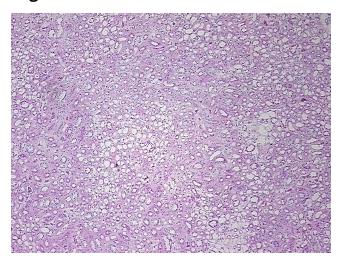

on** 

notes from H&E review:

**CASE Diagnosis (from** medical center path

report):

Carcinoma of kidney, renal cell, clear and granular cell

Non Tumor Structures: 100% Medulla

51 Age: Gender: Male

Race: White or Caucasian



9620 Medical Center Drive, Ste 200 Rockville, MD 20850, US Phone: +1-888-267-4436 https://www.origene.com techsupport@origene.com EU: info-de@origene.com CN: techsupport@origene.cn





Tumor Grade: Fuhrman G3: Nuclei very irregular

Minimum Stage

Grouping:

IV

T (Extent of Primary

Tumor):

T2

N (Lymph node metastasis):

N2

M (Distant metastasis):

MX

Storage:

Store frozen tissue sections at -80°C.

Stability:

All frozen tissue sections are stable for 1 year from date of purchase if stored at -80°C

without repeated freeze/thaws.

## **Product images:**



4x Image



20x Image