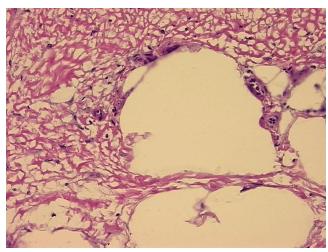

## **Product data:**

**Product Type:** Frozen Sections

Disease State: Normal
Diagnosis Category: Normal

Tissue: Adipose tissue

Frozen Sample ID: FR0003F56D

Case ID: C10000018659

**Tissue of Origin:** Fibroadipose tissue **Site of Finding:** Fibroadipose tissue

Appearance:

Sample Diagnosis (from Pathology Verification):

Within normal limits

Normal: 100% Lesional: 0% Tumor: 0%

Tumor Hypo/Acellular

Stroma:

0%

**Tumor Hypercellular** 

Stroma:

0%

Necrosis: 09

Pathology Verification notes from H&E review:

Non Tumor Structures: 80% Fibrous stroma, 20% Adipose tissue

CASE Diagnosis (from medical center path

report):

Atherosclerosis

## **Product images:**

4x Image

20x Image