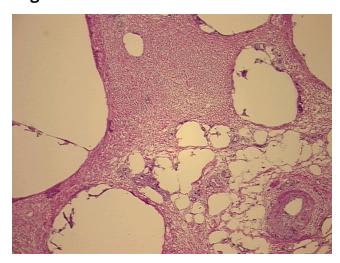

## **Product data:**

**Product Type:** Frozen Sections

Disease State: Normal
Diagnosis Category: Normal

Tissue: Adipose tissue

Frozen Sample ID: FR0003F56D

Case ID: C10000018659

**Tissue of Origin:** Fibroadipose tissue **Site of Finding:** Fibroadipose tissue

Appearance:

Sample Diagnosis (from Pathology Verification):

Within normal limits

Normal: 100% Lesional: 0% Tumor: 0%

Tumor Hypo/Acellular

Stroma:

0%

**Tumor Hypercellular** 

Stroma:

0%

Necrosis: 09

Pathology Verification notes from H&E review:

Non Tumor Structures: 80% Fibrous stroma, 20% Adipose tissue

CASE Diagnosis (from medical center path

report):

Atherosclerosis

## **Product images:**

4x Image

20x Image