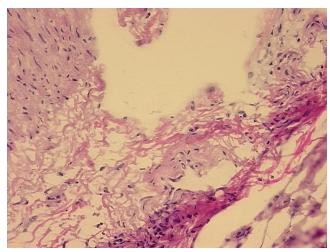

: Lesional: 0% 0%

Tumor Hypo/Acellular

Stroma:

Tumor:

0%

**Tumor Hypercellular** 

Stroma:

0%

**Necrosis:** 

**Pathology Verification** 

notes from H&E review:

**CASE Diagnosis (from** 

medical center path report):

Atherosclerosis

57 Age:

Gender: Male

Race: Black or African American



OriGene Technologies, Inc. 9620 Medical Center Drive, Ste 200

CN: techsupport@origene.cn

Rockville, MD 20850, US Phone: +1-888-267-4436 https://www.origene.com techsupport@origene.com EU: info-de@origene.com

Non Tumor Structures: 80% Fibrous stroma, 20% Adipose tissue



**Storage:** Store frozen tissue sections at -80°C.

Stability: All frozen tissue sections are stable for 1 year from date of purchase if stored at -80°C

without repeated freeze/thaws.

## **Product images:**



4x Image



20x Image