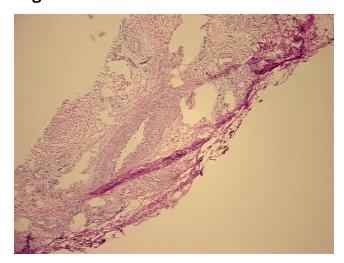

100% Normal: Lesional: 0% 0%

Tumor Hypo/Acellular

Stroma:

Tumor:

0%

**Tumor Hypercellular** 

Stroma:

0%

**Necrosis:** 

**Pathology Verification** 

notes from H&E review:

**CASE Diagnosis (from** 

medical center path report):

Atherosclerosis

57 Age:

Gender: Male

Race: Black or African American



OriGene Technologies, Inc. 9620 Medical Center Drive, Ste 200

CN: techsupport@origene.cn

Rockville, MD 20850, US Phone: +1-888-267-4436 https://www.origene.com techsupport@origene.com EU: info-de@origene.com

Non Tumor Structures: 80% Fibrous stroma, 20% Adipose tissue



**Storage:** Store frozen tissue sections at -80°C.

Stability: All frozen tissue sections are stable for 1 year from date of purchase if stored at -80°C

without repeated freeze/thaws.

## **Product images:**



4x Image



20x Image