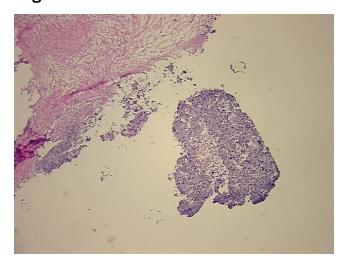

## **Product images:**

4x Image

20x Image

**Site of Finding:** Breast, right lateral

Appearance: T

Sample Diagnosis (from

Pathology Verification):

Adenocarcinoma of breast, ductal

Normal: 90%

Lesional: 0%

Tumor: 10%

Pathology Verification

notes from H&E review:

iotes iroini riat review

Adenocarcinoma of breast, ductal

Non Tumor Structures: 100% Stroma

CASE Diagnosis (from medical center path

report):

69