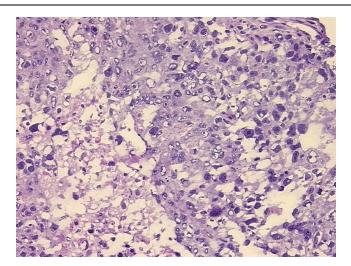

## **Product images:**

4x Image

20x Image

**Site of Finding:** Breast, right lateral

Appearance: T

Sample Diagnosis (from

Pathology Verification):

Adenocarcinoma of breast, ductal

Normal: 90%

Lesional: 0%

Tumor: 10%

Pathology Verification

notes from H&E review:

iotes iroini riat review

Adenocarcinoma of breast, ductal

Non Tumor Structures: 100% Stroma

CASE Diagnosis (from medical center path

report):

69