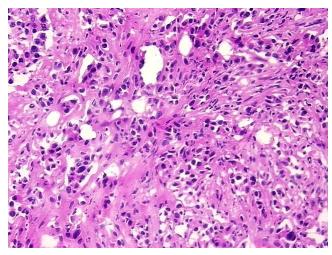

Finding: Thigh

Appearance: Tumor

Sample Diagnosis (from Pathology Verification):

Adenocarcinoma, metastatic consistent with gastrointestinal primary

Normal: 0%

Lesional: 0%

**Tumor:** 75%

Tumor Hypo/Acellular

Stroma:

Tumor Hypercellular 5%

Stroma:

Necrosis: 15%

CASE Diagnosis (from

medical center path

report):

Adenocarcinoma, metastatic consistent with gastrointestinal primary

**Age:** 71

Gender: Male

Tumor Grade: Not Reported

Minimum Stage IV

Grouping:





T (Extent of Primary Tumor):

pTX

N (Lymph node

pNX

metastasis):

M (Distant metastasis): pM1

Storage: Store frozen tissue sections at -80°C.

Stability: All frozen tissue sections are stable for 1 year from date of purchase if stored at -80°C

without repeated freeze/thaws.

# **Product images:**



4x Image



20x Image