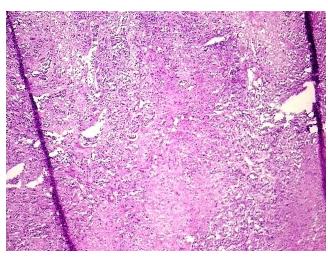

5%

Site of Finding: Thigh

Appearance: Tumor

Sample Diagnosis (from Pathology Verification):

Adenocarcinoma, metastatic consistent with gastrointestinal primary

Normal: 0%

Lesional: 0%

**Tumor:** 75%

Tumor Hypo/Acellular

Stroma:

Tumor Hypercellular 5%

Stroma:

Necrosis: 15%

CASE Diagnosis (from

medical center path

report):

Adenocarcinoma, metastatic consistent with gastrointestinal primary

**Age:** 71

Gender: Male

Tumor Grade: Not Reported

Minimum Stage IV

Grouping:





T (Extent of Primary Tumor):

pTX

N (Lymph node

pNX

metastasis):

M (Distant metastasis): pM1

Storage: Store frozen tissue sections at -80°C.

Stability: All frozen tissue sections are stable for 1 year from date of purchase if stored at -80°C

without repeated freeze/thaws.

# **Product images:**



4x Image



20x Image