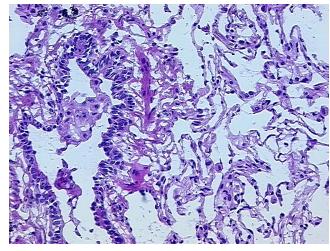

path

report):

Adenocarcinoma of lung, papillary

Non Tumor Structures: 65% Alveoli, 15% Bronchioles, 20% Fibrovascular septa

Age: 66
Gender: Male

Race: White or Caucasian



**OriGene Technologies, Inc.** 9620 Medical Center Drive, Ste 200

CN: techsupport@origene.cn

Rockville, MD 20850, US Phone: +1-888-267-4436 https://www.origene.com techsupport@origene.com EU: info-de@origene.com



**Tumor Grade:** AJCC G2: Moderately differentiated

Minimum Stage

Grouping:

IIIA

T (Extent of Primary

Tumor):

T2

N (Lymph node

N2

metastasis):

M (Distant metastasis): MX

**Storage:** Store frozen tissue sections at -80°C.

Stability: All frozen tissue sections are stable for 1 year from date of purchase if stored at -80°C

without repeated freeze/thaws.

## **Product images:**



4x Image



20x Image