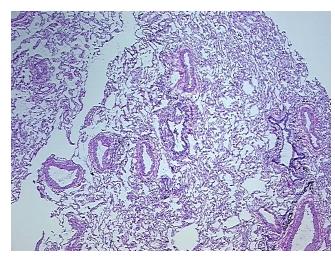

dical center path

report):

Adenocarcinoma of lung, papillary

Non Tumor Structures: 65% Alveoli, 15% Bronchioles, 20% Fibrovascular septa

Age: 66
Gender: Male

Race: White or Caucasian



**OriGene Technologies, Inc.** 9620 Medical Center Drive, Ste 200

CN: techsupport@origene.cn

Rockville, MD 20850, US Phone: +1-888-267-4436 https://www.origene.com techsupport@origene.com EU: info-de@origene.com



**Tumor Grade:** AJCC G2: Moderately differentiated

Minimum Stage

Grouping:

IIIA

T (Extent of Primary

Tumor):

T2

N (Lymph node

N2

metastasis):

M (Distant metastasis): MX

**Storage:** Store frozen tissue sections at -80°C.

Stability: All frozen tissue sections are stable for 1 year from date of purchase if stored at -80°C

without repeated freeze/thaws.

## **Product images:**



4x Image



20x Image