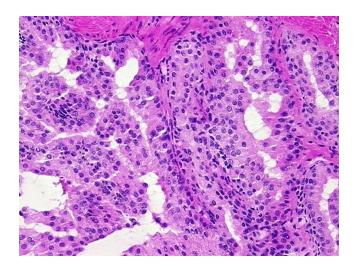

## **Product images:**

4x Image

20x Image

## **Product data:**

**Disease State:** 

Product Type: Frozen Sections

**Diagnosis Category:** Neoplasia **Tissue:** Prostate

 Frozen Sample ID:
 FR0003940C

 Case ID:
 Cl0000018468

Tissue of Origin: Prostate
Site of Finding: Prostate
Appearance: Lesion

Sample Diagnosis (from Pathology Verification):

Prostatic intraepithelial neoplasia

Normal: 20%
Lesional: 80%
Tumor: 0%
Tumor Hypo/Acellular 0%

Stroma:

Tumor Hypercellular

Stroma:

report):

**ar** 0%