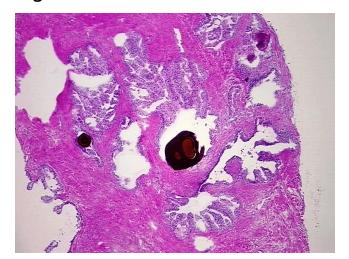

## **Product images:**

4x Image

20x Image

## **Product data:**

**Disease State:** 

Product Type: Frozen Sections

**Diagnosis Category:** Neoplasia **Tissue:** Prostate

 Frozen Sample ID:
 FR0003940C

 Case ID:
 Cl0000018468

Tissue of Origin: Prostate
Site of Finding: Prostate
Appearance: Lesion

Sample Diagnosis (from Pathology Verification):

Prostatic intraepithelial neoplasia

Normal: 20%
Lesional: 80%
Tumor: 0%
Tumor Hypo/Acellular 0%

Stroma:

Tumor Hypercellular

Stroma:

report):

**ar** 0%