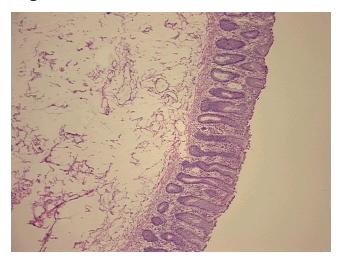

White or Caucasian



OriGene Technologies, Inc. 9620 Medical Center Drive, Ste 200

CN: techsupport@origene.cn

Rockville, MD 20850, US Phone: +1-888-267-4436 https://www.origene.com techsupport@origene.com EU: info-de@origene.com



**Tumor Grade:** AJCC G4: Undifferentiated

Minimum Stage

**Grouping:** 

Ш

T (Extent of Primary

Tumor):

T2b

N (Lymph node

NX

metastasis):

M (Distant metastasis): MX

Diagnostic Test Results: Caldesmon (h), Negative; Calponin, Negative; Smooth muscle actin ~ SMA ~ Alpha-SMA! by

IHC, Negative; S100 protein, Negative; Desmin! by IHC, Negative

**Storage:** Store frozen tissue sections at -80°C.

Stability: All frozen tissue sections are stable for 1 year from date of purchase if stored at -80°C

without repeated freeze/thaws.

## **Product images:**



4x Image





20x Image