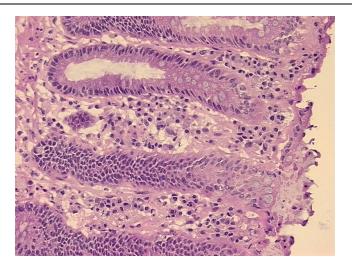

asian



OriGene Technologies, Inc. 9620 Medical Center Drive, Ste 200

CN: techsupport@origene.cn

Rockville, MD 20850, US Phone: +1-888-267-4436 https://www.origene.com techsupport@origene.com EU: info-de@origene.com



**Tumor Grade:** AJCC G4: Undifferentiated

Minimum Stage

**Grouping:** 

Ш

T (Extent of Primary

Tumor):

T2b

N (Lymph node

NX

metastasis):

M (Distant metastasis): MX

Diagnostic Test Results: Caldesmon (h), Negative; Calponin, Negative; Smooth muscle actin ~ SMA ~ Alpha-SMA! by

IHC, Negative; S100 protein, Negative; Desmin! by IHC, Negative

**Storage:** Store frozen tissue sections at -80°C.

Stability: All frozen tissue sections are stable for 1 year from date of purchase if stored at -80°C

without repeated freeze/thaws.

## **Product images:**



4x Image





20x Image