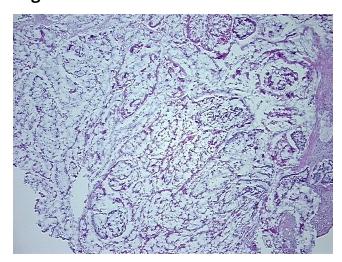

Site of Finding: Urinary bladder

Appearance: T

Sample Diagnosis (from Pathology Verification):

Adenocarcinoma of bladder, mucinous

Normal: 0%
Lesional: 0%
Tumor: 5%
Tumor Hypo/Acellular 95%

Stroma:

**Tumor Hypercellular** 

Stroma:

0%

Necrosis: 09

Pathology Verification Tumor Stroma (Hypo/Acellular): Mucin, Fibrosis; Other Features/Comments: Tumor area: 5

notes from H&E review: mm x 2 mm

CASE Diagnosis (from medical center path

report):

Adenocarcinoma of bladder, mucinous

Age: 45
Gender: Male

Race: White or Caucasian

**OriGene Technologies, Inc.** 9620 Medical Center Drive, Ste 200

CN: techsupport@origene.cn

Rockville, MD 20850, US Phone: +1-888-267-4436 https://www.origene.com techsupport@origene.com EU: info-de@origene.com

## **Product images:**

4x Image

20x Image