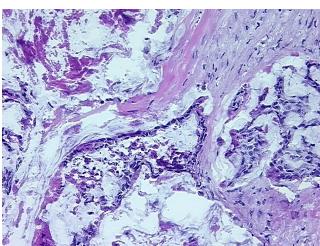

Site of Finding: Urinary bladder

Appearance: T

Sample Diagnosis (from Pathology Verification):

Adenocarcinoma of bladder, mucinous

Normal: 0%
Lesional: 0%
Tumor: 5%
Tumor Hypo/Acellular 95%

Stroma:

**Tumor Hypercellular** 

Stroma:

0%

Necrosis: 09

Pathology Verification Tumor Stroma (Hypo/Acellular): Mucin, Fibrosis; Other Features/Comments: Tumor area: 5

notes from H&E review: mm x 2 mm

CASE Diagnosis (from medical center path

report):

Adenocarcinoma of bladder, mucinous

Age: 45
Gender: Male

Race: White or Caucasian

**OriGene Technologies, Inc.** 9620 Medical Center Drive, Ste 200

CN: techsupport@origene.cn

Rockville, MD 20850, US Phone: +1-888-267-4436 https://www.origene.com techsupport@origene.com EU: info-de@origene.com

## **Product images:**

4x Image

20x Image