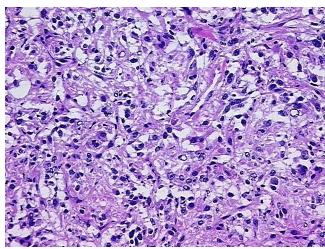

18353

**Tissue of Origin:** Unknown tissue consistent with neuroendocrine origin

Other Disease

Site of Finding: Lung: right lower lobe

**Appearance:** Tumor

Sample Diagnosis (from Pathology Verification):

Paraganglioma of lung, metastatic

Normal: 0%

Lesional: 0%

Tumor: 85%

Tumor Hypo/Acellular

Stroma:

0%

Tumor Hypercellular

Stroma:

15%

0%

Necrosis:

CASE Diagnosis (from

medical center path

report):

Tumor of unknown origin, neuroendocrine, metastatic

**Age:** 71

**Gender:** Female

Tumor Grade: Not Reported

Minimum Stage Not Reported

Grouping:

**Storage:** Store frozen tissue sections at -80°C.





Stability:

All frozen tissue sections are stable for 1 year from date of purchase if stored at -80°C without repeated freeze/thaws.

# **Product images:**



4x Image



20x Image