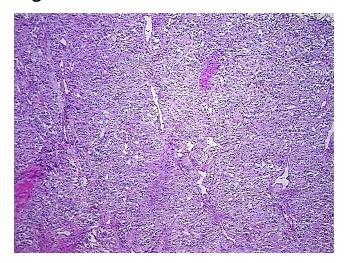

ID: CI0000018353

**Tissue of Origin:** Unknown tissue consistent with neuroendocrine origin

Other Disease

Site of Finding: Lung: right lower lobe

**Appearance:** Tumor

Sample Diagnosis (from Pathology Verification):

Paraganglioma of lung, metastatic

Normal: 0%

Lesional: 0%

Tumor: 85%

Tumor Hypo/Acellular

Stroma:

0%

Tumor Hypercellular

Stroma:

15%

0%

Necrosis:

CASE Diagnosis (from

medical center path

report):

Tumor of unknown origin, neuroendocrine, metastatic

**Age:** 71

**Gender:** Female

Tumor Grade: Not Reported

Minimum Stage Not Reported

Grouping:

**Storage:** Store frozen tissue sections at -80°C.





Stability:

All frozen tissue sections are stable for 1 year from date of purchase if stored at -80°C without repeated freeze/thaws.

# **Product images:**



4x Image



20x Image