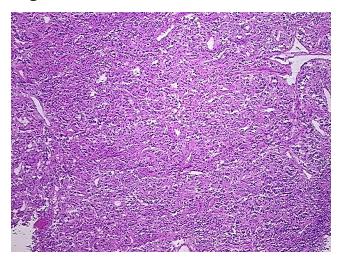

nknown origin, neuroendocrine, metastatic

**Age:** 71

Gender: Female

Race: Black or African American

Tumor Grade: Not Reported



ORÏGENE

Minimum Stage Grouping:

Not Reported

T (Extent of Primary

Tumor):

Not Reported

N (Lymph node

metastasis):

Not Reported

M (Distant metastasis): Not

Not Reported

**Diagnostic Test Results:** 

Neuron specific enolase ~ NSE! by IHC,Positive; S100 protein,Negative; Synaptophysin ~ SYN!

by IHC,Positive; Cytokeratin 7 ~ CK7! by IHC,Negative; Cytokeratin 20 ~ CK20! by

IHC, Negative; Cytokeratin CAM5.2 ~ CAM5.2! by IHC, Negative; Chromog

**Storage:** Store frozen tissue sections at -80°C.

Stability: All frozen tissue sections are stable for 1 year from date of purchase if stored at -80°C

without repeated freeze/thaws.

# **Product images:**



4x Image





20x Image