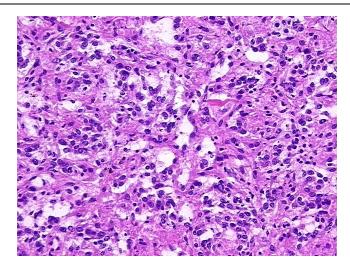

neuroendocrine, metastatic

**Age:** 71

Gender: Female

Race: Black or African American

Tumor Grade: Not Reported



ORÏGENE

Minimum Stage Grouping:

Not Reported

T (Extent of Primary

Tumor):

Not Reported

N (Lymph node

metastasis):

Not Reported

M (Distant metastasis): Not

Not Reported

**Diagnostic Test Results:** 

Neuron specific enolase ~ NSE! by IHC,Positive; S100 protein,Negative; Synaptophysin ~ SYN!

by IHC,Positive; Cytokeratin 7 ~ CK7! by IHC,Negative; Cytokeratin 20 ~ CK20! by

IHC, Negative; Cytokeratin CAM5.2 ~ CAM5.2! by IHC, Negative; Chromog

**Storage:** Store frozen tissue sections at -80°C.

Stability: All frozen tissue sections are stable for 1 year from date of purchase if stored at -80°C

without repeated freeze/thaws.

# **Product images:**



4x Image





20x Image