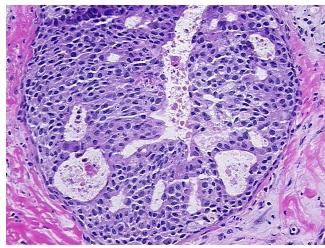

## **Product images:**

4x Image

20x Image

Appearance:

Sample Diagnosis (from Pathology Verification):

Carcinoma in situ of breast, ductal, cribriform, solid

90% Normal: Lesional: 0% 10% Tumor: 0%

Tumor Hypo/Acellular

Stroma:

**Tumor Hypercellular** 0%

Carcinoma in situ of breast, ductal, cribriform, solid

48 Age:

Gender: **Female** 

White or Caucasian Race:

OriGene Technologies, Inc. 9620 Medical Center Drive, Ste 200

CN: techsupport@origene.cn

Rockville, MD 20850, US Phone: +1-888-267-4436 https://www.origene.com techsupport@origene.com EU: info-de@origene.com