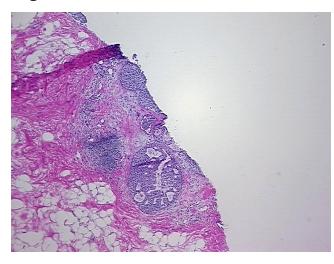

## **Product images:**

4x Image

20x Image

Appearance:

Sample Diagnosis (from Pathology Verification):

Carcinoma in situ of breast, ductal, cribriform, solid

90% Normal: Lesional: 0% 10% Tumor: 0%

Tumor Hypo/Acellular

Stroma:

**Tumor Hypercellular** 0%

Carcinoma in situ of breast, ductal, cribriform, solid

48 Age:

Gender: **Female** 

White or Caucasian Race:

OriGene Technologies, Inc. 9620 Medical Center Drive, Ste 200

CN: techsupport@origene.cn

Rockville, MD 20850, US Phone: +1-888-267-4436 https://www.origene.com techsupport@origene.com EU: info-de@origene.com