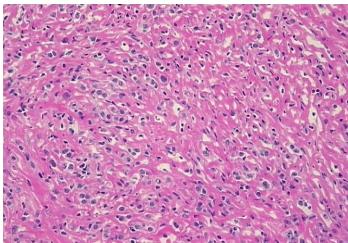

m** 

medical center path

report):

54 Age:

Gender: **Female** 

Race: White or Caucasian

**Tumor Grade:** Not Reported



OriGene Technologies, Inc.

Rockville, MD 20850, US Phone: +1-888-267-4436 https://www.origene.com techsupport@origene.com EU: info-de@origene.com CN: techsupport@origene.cn



Adenocarcinoma of breast, lobular



Minimum Stage Grouping:

IIIC

T (Extent of Primary

Tumor):

T3

N (Lymph node

N3a

metastasis):

M (Distant metastasis):

MX

**Diagnostic Test Results:** 

Progesterone receptor ~ PR! by IHC, Positive, focal; Estrogen receptor ~ ER! by IHC, Positive;

HER2 ~ ERBB2 ~ Neu! by IHC, Negative

Storage:

Store FFPE tissue sections at +4°C.

Stability:

All FFPE tissue sections are stable for 1 year from date of purchase.

## **Product images:**



4x Image



20x Image