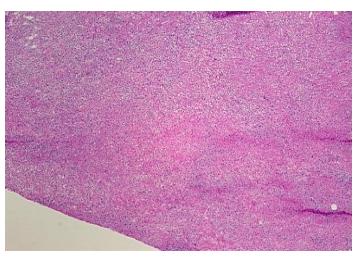

agnosis (from** 

medical center path

report):

54 Age:

Gender: **Female** 

Race: White or Caucasian

**Tumor Grade:** Not Reported



OriGene Technologies, Inc.

Rockville, MD 20850, US Phone: +1-888-267-4436 https://www.origene.com techsupport@origene.com EU: info-de@origene.com CN: techsupport@origene.cn



Adenocarcinoma of breast, lobular



Minimum Stage Grouping:

IIIC

T (Extent of Primary

Tumor):

T3

N (Lymph node

N3a

metastasis):

M (Distant metastasis):

MX

**Diagnostic Test Results:** 

Progesterone receptor ~ PR! by IHC, Positive, focal; Estrogen receptor ~ ER! by IHC, Positive;

HER2 ~ ERBB2 ~ Neu! by IHC, Negative

Storage:

Store FFPE tissue sections at +4°C.

Stability:

All FFPE tissue sections are stable for 1 year from date of purchase.

## **Product images:**



4x Image



20x Image