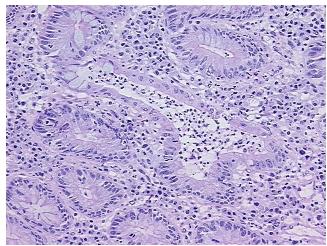

60%
Lesional: 40%
Tumor: 0%
Tumor Hypo/Acellular 0%

S:

Stroma:

0%

Tumor Hypercellular Stroma:

Necrosis: 0º

Pathology Verification notes from H&E review:

Non Tumor Structures: 65% Submucosa, 35% Muscle

CASE Diagnosis (from medical center path

report):

Colitis, ulcerative, chronic active

**Age:** 22

**Gender:** Female

Race: White or Caucasian



**OriGene Technologies, Inc.** 9620 Medical Center Drive, Ste 200

CN: techsupport@origene.cn

Rockville, MD 20850, US Phone: +1-888-267-4436 https://www.origene.com techsupport@origene.com EU: info-de@origene.com



**Storage:** Store frozen tissue sections at -80°C.

Stability: All frozen tissue sections are stable for 1 year from date of purchase if stored at -80°C

without repeated freeze/thaws.

## **Product images:**



4x Image



20x Image