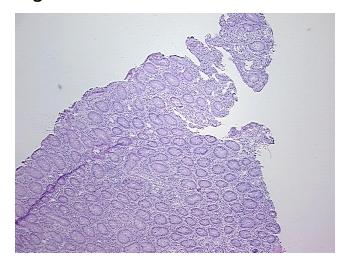

ive

Normal: 60%
Lesional: 40%
Tumor: 0%
Tumor Hypo/Acellular 0%

S:

Stroma:

0%

Tumor Hypercellular Stroma:

Necrosis: 0º

Pathology Verification notes from H&E review:

Non Tumor Structures: 65% Submucosa, 35% Muscle

CASE Diagnosis (from medical center path

report):

Colitis, ulcerative, chronic active

**Age:** 22

**Gender:** Female

Race: White or Caucasian



**OriGene Technologies, Inc.** 9620 Medical Center Drive, Ste 200

CN: techsupport@origene.cn

Rockville, MD 20850, US Phone: +1-888-267-4436 https://www.origene.com techsupport@origene.com EU: info-de@origene.com



**Storage:** Store frozen tissue sections at -80°C.

Stability: All frozen tissue sections are stable for 1 year from date of purchase if stored at -80°C

without repeated freeze/thaws.

## **Product images:**



4x Image



20x Image